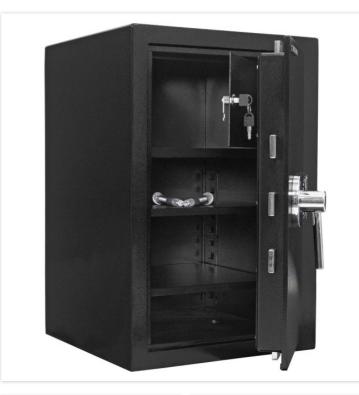

| EQUIPMENT                 |                         |
|---------------------------|-------------------------|
| Number of shelves         | 2                       |
| Adjustable shelf          | Yes                     |
| Interior safe as standard | Yes                     |
| Number of folders         | 4                       |
| Door opening angle        | max. 90 ° opening angle |

| SECURITY FEATURES             |             |
|-------------------------------|-------------|
| Number of bolts               | 5           |
| Floor drillings               | Yes,drilled |
| Number of floor drillings     | 2           |
| Back Wall Drilling            | Yes,drilled |
| Number of drillings back wall | 2           |
| Fixing kit included           | Yes         |