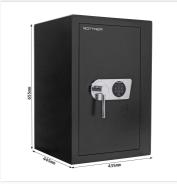

## MONACO 65 EL

T04659

| MONACO 65 EL   |                |
|----------------|----------------|
| Manufacturer   | Rottner Tresor |
| Article number | T04659         |
| EAN            | 9006072055079  |
| Product series | Monaco         |

| Outer dimension (HxWxD)   | 655 mm x 435 mm x 445 mm |
|---------------------------|--------------------------|
| Outer Dimension Extension | 60mm                     |
| Handle                    | Hand handle              |
| Inner dimension (HxWxD)   | 585 mm x 370 mm x 355 mm |
| Weight                    | 83 kg                    |
| Volume                    | 77 L                     |
| Color                     | Black                    |
| Lock Type                 | Electronic lock          |

| EQUIPMENT                 |                         |
|---------------------------|-------------------------|
| Number of shelves         | 2                       |
| Adjustable shelf          | Yes                     |
| Interior safe as standard | Yes                     |
| Number of folders         | 4                       |
| Door opening angle        | max. 90 ° opening angle |

| SECURITY FEATURES             |             |
|-------------------------------|-------------|
| Number of bolts               | 5           |
| Floor drillings               | Yes,drilled |
| Number of floor drillings     | 2           |
| Back Wall Drilling            | Yes,drilled |
| Number of drillings back wall | 2           |
| Fixing kit included           | Yes         |