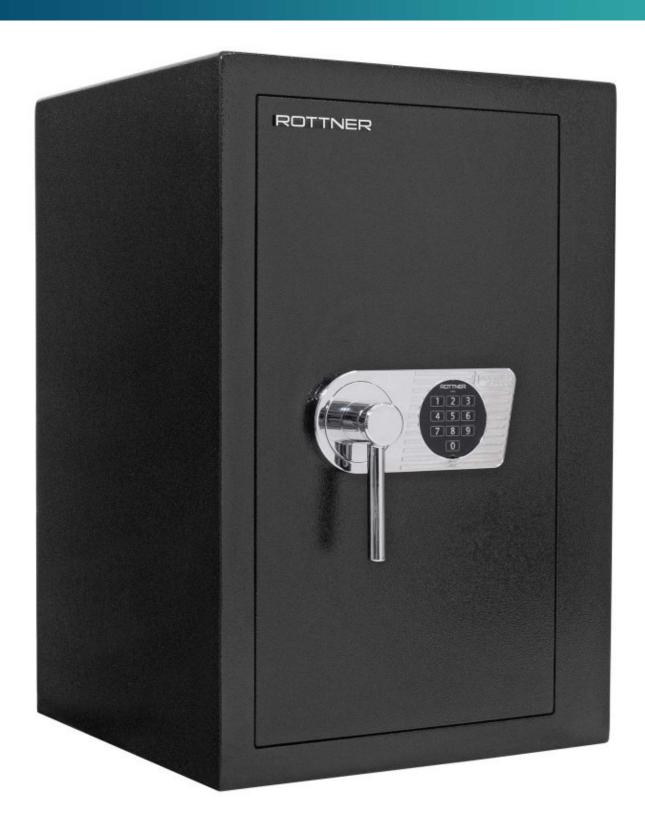

## MONACO 65 EL

T04659

| MONACO 65 EL   |                |
|----------------|----------------|
| Manufacturer   | Rottner Tresor |
| Article number | T04659         |
| EAN            | 9006072055079  |
| Product series | Monaco         |

| Outer dimension (HxWxD)   | 655 mm x 435 mm x 445 mm |
|---------------------------|--------------------------|
| Outer Dimension Extension | 60mm                     |
| Handle                    | Hand handle              |
| Inner dimension (HxWxD)   | 585 mm x 370 mm x 355 mm |
| Weight                    | 83 kg                    |
| Volume                    | 77 L                     |
| Color                     | Black                    |
| Lock Type                 | Electronic lock          |