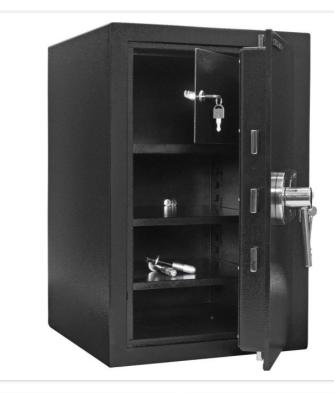

| EQUIPMENT                 |                         |
|---------------------------|-------------------------|
| Number of shelves         | 2                       |
| Adjustable shelf          | Yes                     |
| Interior safe as standard | Yes                     |
| Number of folders         | 4                       |
| Door opening angle        | max. 90 ° opening angle |

| SECURITY FEATURES             |             |
|-------------------------------|-------------|
| Number of bolts               | 5           |
| Floor drillings               | Yes,drilled |
| Number of floor drillings     | 2           |
| Back Wall Drilling            | Yes,drilled |
| Number of drillings back wall | 2           |
| Fixing kit included           | Yes         |