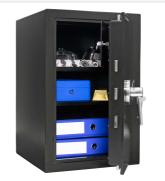

| EQUIPMENT                 |                         |
|---------------------------|-------------------------|
| Number of shelves         | 2                       |
| Adjustable shelf          | Yes                     |
| Interior safe as standard | Yes                     |
| Number of folders         | 4                       |
| Door opening angle        | max. 90 ° opening angle |