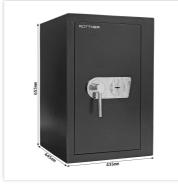

## MONACO 65 T04658

| MONACO 65      |                |
|----------------|----------------|
| Manufacturer   | Rottner Tresor |
| Article number | T04658         |
| EAN            | 9006072055062  |
| Product series | Monaco         |

| Outer dimension (HxWxD)   | 655 mm x 435 mm x 445 mm   |
|---------------------------|----------------------------|
| Outer Dimension Extension | 60mm                       |
| Handle                    | Hand handle                |
| Inner dimension (HxWxD)   | 585 mm x 370 mm x 355 mm   |
| Weight                    | 83 kg                      |
| Volume                    | 77 L                       |
| Color                     | Black                      |
| Lock Type                 | Double lock (incl. 2 keys) |

| EQUIPMENT                 |                         |
|---------------------------|-------------------------|
| Number of shelves         | 2                       |
| Adjustable shelf          | Yes                     |
| Interior safe as standard | Yes                     |
| Number of folders         | 4                       |
| Door opening angle        | max. 90 ° opening angle |

| SECURITY FEATURES             |             |
|-------------------------------|-------------|
| Number of bolts               | 5           |
| Floor drillings               | Yes,drilled |
| Number of floor drillings     | 2           |
| Back Wall Drilling            | Yes,drilled |
| Number of drillings back wall | 2           |
| Fixing kit included           | Yes         |