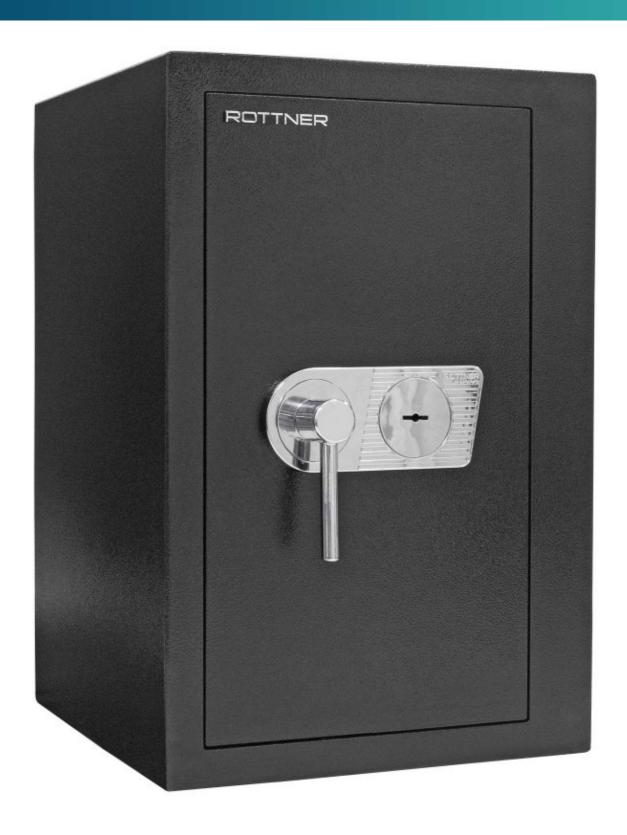

## MONACO 65 T04658

| MONACO 65      |                |
|----------------|----------------|
| Manufacturer   | Rottner Tresor |
| Article number | T04658         |
| EAN            | 9006072055062  |
| Product series | Monaco         |

| Outer dimension (HxWxD)   | 655 mm x 435 mm x 445 mm   |
|---------------------------|----------------------------|
| Outer Dimension Extension | 60mm                       |
| Handle                    | Hand handle                |
| Inner dimension (HxWxD)   | 585 mm x 370 mm x 355 mm   |
| Weight                    | 83 kg                      |
| Volume                    | 77 L                       |
| Color                     | Black                      |
| Lock Type                 | Double lock (incl. 2 keys) |