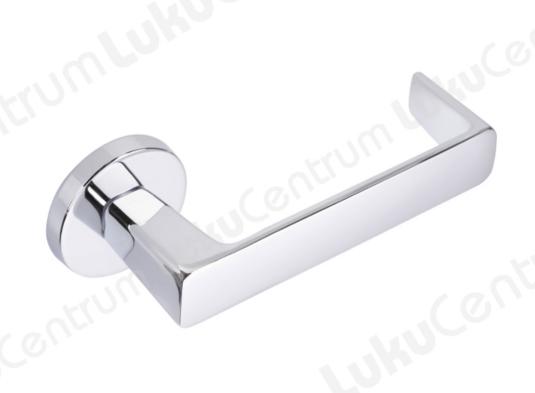

## **Features:**

- Shield: Abloy 0321
- Standard delivery for doors with a thickness of 44-61 mm
- Split spindle
- Link outside

**Material:** brass

## **Surface finishes:**

- Cr (chrome)
- HCr (matte chrome)

| TOOTENIMETUS                                                                                                            | SOODUS | HIND    |
|-------------------------------------------------------------------------------------------------------------------------|--------|---------|
| Emergency-exit lever handle ABLOY FORUM 4/0321 EXIT Ms/CR (bright chrome, 44-61 mm door, outside handle, split spindle) |        | 74.06 € |