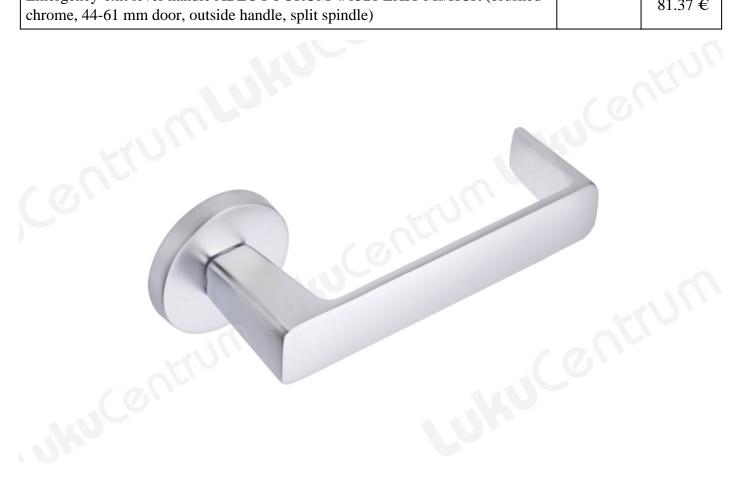

| TOOTENIMETUS                                                                                                              | SOODUS | HIND    |
|---------------------------------------------------------------------------------------------------------------------------|--------|---------|
| Emergency-exit lever handle ABLOY FORUM 4/0321 EXIT Ms/HCR (brushed chrome, 44-61 mm door, outside handle, split spindle) |        | 81.37 € |