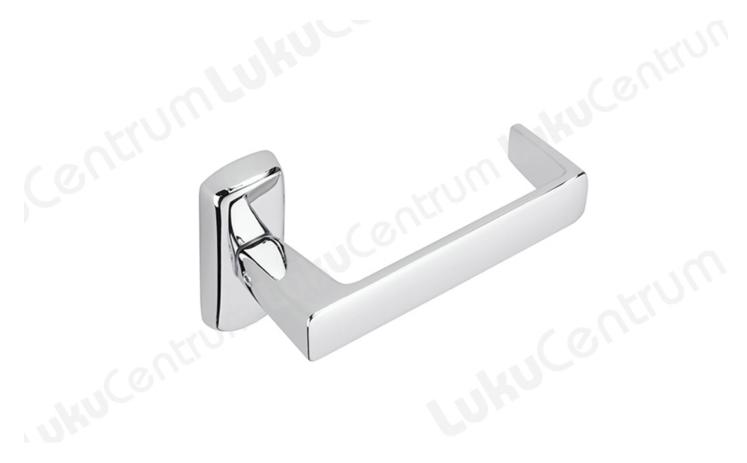

# ABLOY FORUM 4/0651 EXIT

# Tootekirjeldus

Link with a split spindle, to escape route doors.

Complies with evacuation standard EN179.

#### **Features:**

- Shield: Abloy 0651
- Standard delivery for doors with a thickness of 38-54 mm
- Split spindle
- Link outside

## Material: brass

## Surface finishes:

- Cr (chrome)
- HCr (matt chrome)

| TOOTENIMETUS                                                                                                                    | SOODUS | HIND    |
|---------------------------------------------------------------------------------------------------------------------------------|--------|---------|
| Emergency-exit lever handle ABLOY FORUM 4/0651 EXIT Ms/CR (bright chrome, 38-54 mm profile door, outside handle, split spindle) |        | 79.57 € |