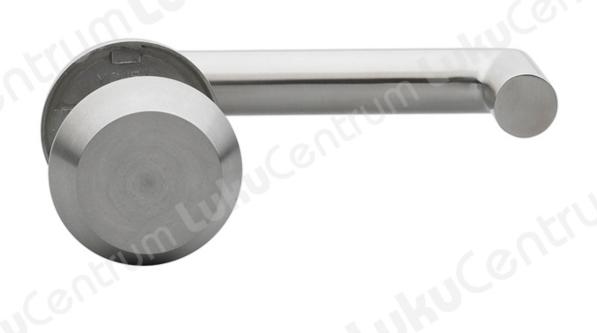

## **ABLOY INOXI 3-19K/030 EXIT**

## **Tootekirjeldus**

Link + security shield, for escape route doors.

## **Features:**

- Shield: Abloy 030
- Standard delivery for doors with a thickness of 55-65 mm
- Includes 2 return springs
- A strong return spring ensures the correct position of the link after pressing the link
- Link inside, shield outside