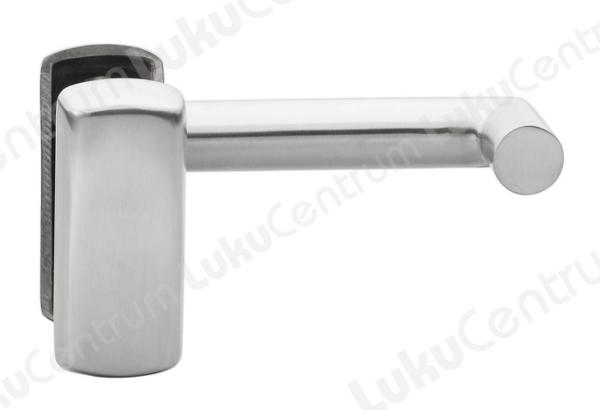

## **Tootekirjeldus**

Link + security shield, for escape route doors.

## **Features:**

- Shield: Abloy 0630
- Standard delivery for doors with a thickness of 50-60 mm
- Includes 2 return springs
- A strong return spring ensures the correct position of the link after pressing the link
- Link inside, shield outside