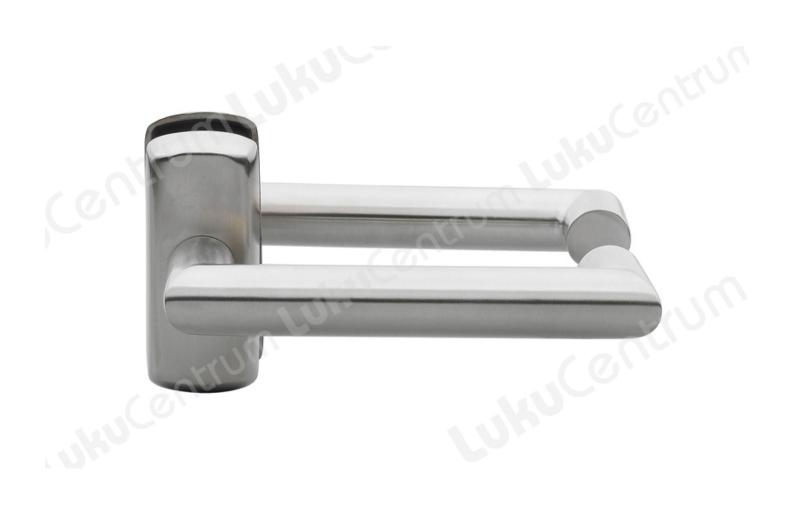

## **Tootekirjeldus**

Link + security shield, for escape route doors.

## **Features:**

- Shield: Abloy 0630
- Standard delivery for doors with a thickness of 50-60 mm
- Includes 2 return springs
- A strong return spring ensures the correct position of the link after pressing the link
- Link inside, shield outside