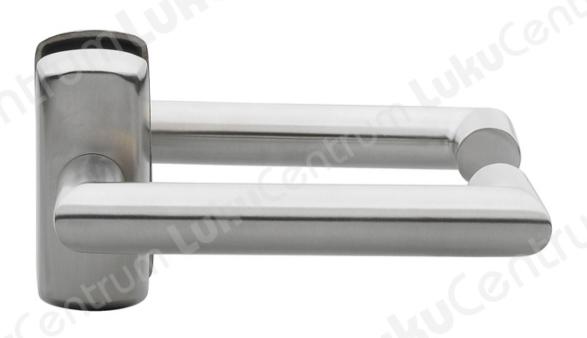

## **ABLOY INOXI 3-19K/0650 EXIT**

## **Tootekirjeldus**

A pair of links with a split spindle, for escape route doors.

## **Features:**

- Shield: Abloy 0650
- Standard delivery for doors with a thickness of 38-54 mm
- Includes 2 return springs
- A strong return spring ensures the correct position of the link after pressing the link
- Split spindle