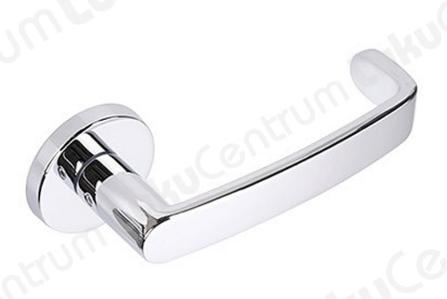

## **ABLOY POLAR 6/0321 EXIT**

## **Tootekirjeldus**

Link with a split spindle, to escape route doors.

Complies with evacuation standard EN179.

## **Features:**

- Shield: Abloy 0321
- Standard delivery for doors with a thickness of 44-61 mm
- Split spindle
- Includes 2 return springs
- Link outside

Material: brass

## **Surface finishes:**

- Cr (chromium)
- HCr (Matte Chrome)

| TOOTENIMETUS                                                                                                            | SOODUS | HIND    |
|-------------------------------------------------------------------------------------------------------------------------|--------|---------|
| Emergency-exit lever handle ABLOY POLAR 6/0321 EXIT Ms/CR (bright chrome, 44-61 mm door, outside handle, split spindle) |        | 71.04 € |