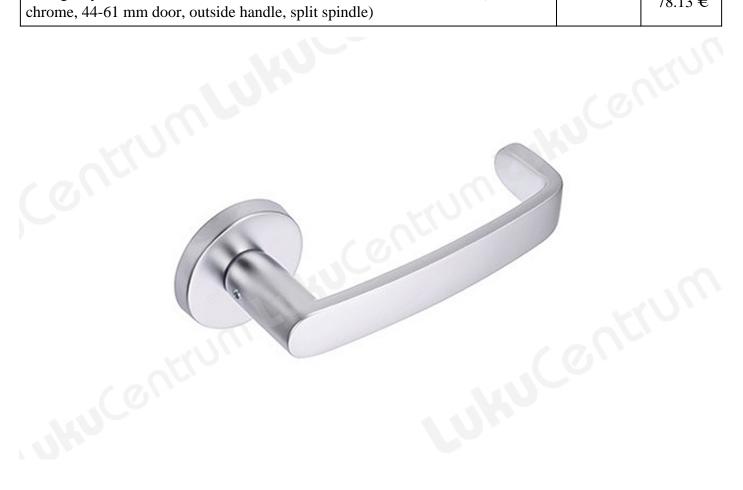

## **ABLOY POLAR 6/0321 EXIT**

## **Tootekirjeldus**

Link with a split spindle, to escape route doors.

Complies with evacuation standard EN179.

## **Features:**

- Shield: Abloy 0321
- Standard delivery for doors with a thickness of 44-61 mm
- Split spindle
- Includes 2 return springs
- Link outside

Material: brass

## **Surface finishes:**

- Cr (chromium)
- HCr (Matte Chrome)

| TOOTENIMETUS                                                                                                            | SOODUS | HIND    |
|-------------------------------------------------------------------------------------------------------------------------|--------|---------|
| Emergency-exit lever handle ABLOY POLAR 6/0321 EXIT Ms/CR (bright chrome, 44-61 mm door, outside handle, split spindle) |        | 71.04 € |

| TOOTENIMETUS                                                                                                              | SOODUS | HIND    |
|---------------------------------------------------------------------------------------------------------------------------|--------|---------|
| Emergency-exit lever handle ABLOY POLAR 6/0321 EXIT Ms/HCR (brushed chrome, 44-61 mm door, outside handle, split spindle) |        | 78.13 € |