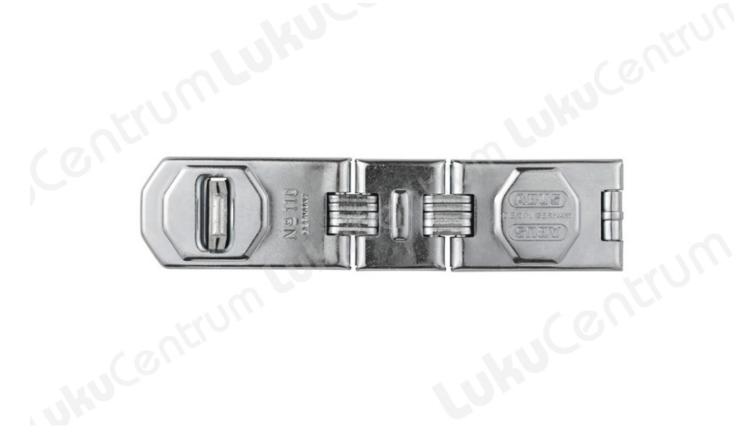

## ABUS 110/195

## Tootekirjeldus

Our hinged hasp 110 is suitable for boxes, cupboards, chests, garden boxes, etc., to which a hasp must be attached at the corner. It has a hardened steel eyelet, which makes it much more difficult to hit or break open. The screws are concealed after assembly and the hinge pins are protected against being driven out. Because the following applies to every security solution: The longer it takes a thief to break into something, the better the chances that he will give up and move on.

## **Technologies:**

- Tough steel construction
- Hinge pins protected against attack
- Hardened staple
- Hidden screws

| TOOTENIMETUS       | SOODUS | HIND    |
|--------------------|--------|---------|
| ????? ABUS 110/195 |        | 32.70 € |