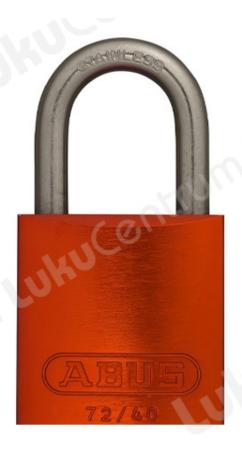

## Can be secured:

- Doors
- Gates
- Cupboards
- Lockers
- Toolboxes
- Basement
- Shed
- Switchgear and much more

| TOOTENIMETUS                 | SOODUS | HIND    |
|------------------------------|--------|---------|
| Padlock ABUS 72IB/40 (Black) |        | 30.13 € |
| Padlock ABUS 72IB/40 (Blue)  |        | 30.13 € |
| Padlock ABUS 72IB/40 (Green) |        | 30.13 € |