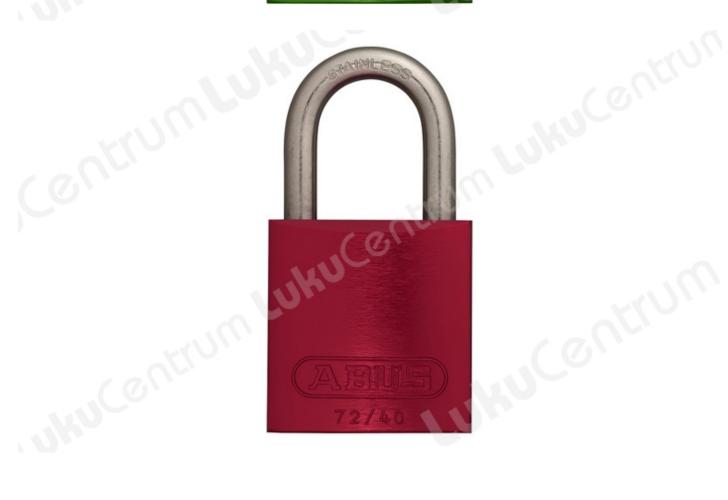

| TOOTENIMETUS                  | SOODUS | HIND    |
|-------------------------------|--------|---------|
| Padlock ABUS 72IB/40 (Orange) |        | 30.13 € |
| Padlock ABUS 72IB/40 (Purple) |        | 30.13 € |
| Padlock ABUS 72IB/40 (Yellow) |        | 30.13 € |
| Padlock ABUS 72IB/40 (Red)    |        | 30.13 € |