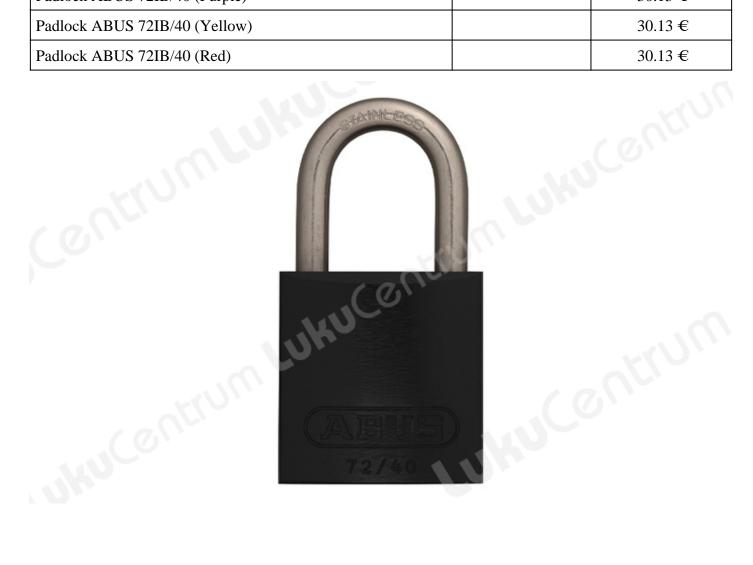

| TOOTENIMETUS                  | SOODUS | HIND    |
|-------------------------------|--------|---------|
| Padlock ABUS 72IB/40 (Orange) |        | 30.13 € |
| Padlock ABUS 72IB/40 (Purple) |        | 30.13 € |
| Padlock ABUS 72IB/40 (Yellow) |        | 30.13 € |
| Padlock ABUS 72IB/40 (Red)    |        | 30.13 € |