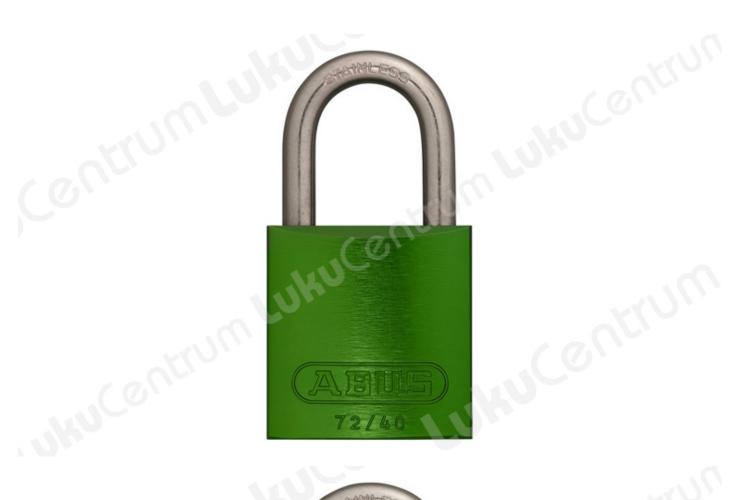

## Can be secured:

- Doors
- Gates
- Cupboards
- Lockers
- Toolboxes
- Basement
- Shed
- Switchgear and much more

| TOOTENIMETUS                 | SOODUS | HIND    |
|------------------------------|--------|---------|
| Padlock ABUS 72IB/40 (Black) |        | 30.13 € |
| Padlock ABUS 72IB/40 (Blue)  |        | 30.13 € |
| Padlock ABUS 72IB/40 (Green) |        | 30.13 € |