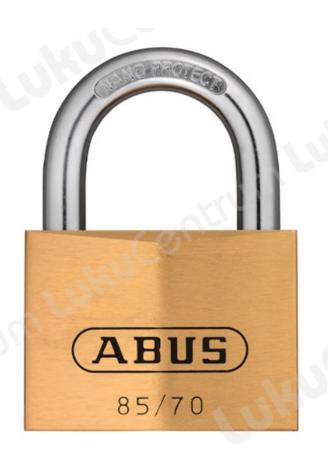

## **Tootekirjeldus**

Whether bags or suitcases, doors or cupboards, caskets or lockers, cellars or sheds: With padlock 85 you can reliably protect your valuables from theft. The lock body is made of solid brass, the hardened shackle has a Nano Protect<sup>TM</sup> coating, which makes the lock very durable. Locking takes place automatically by pressing down the shackle. The precision pin cylinder can then only be opened with a key.

- Solid lock body made from brass
- Hardened steel shackle with NANO PROTECT<sup>TM</sup> plating for extreme corrosion resistance
- Double bolted (as of 30 mm)
- Automatic locking: Locking without key by pushing down the shackle
- Paracentric keyway for increased protection against manipulation
- Inner components made from rust-free high quality materials
- Precision pin cylinder with mushroom pins