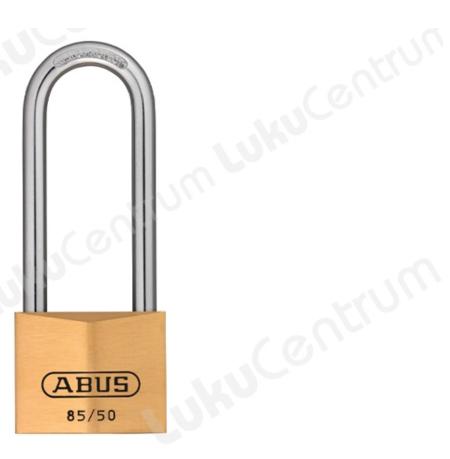

| TOOTENIMETUS           | SOODUS | HIND    |
|------------------------|--------|---------|
| Padlock ABUS 85/20     |        | 22.57 € |
| Padlock ABUS 85/20HB22 |        | 27.08 € |
| Padlock ABUS 85/30     |        | 23.91 € |
| Padlock ABUS 85/30HB24 |        | 28.30 € |
| Padlock ABUS 85/30HB65 |        | 30.20 € |

| TOOTENIMETUS            | SOODUS | HIND    |
|-------------------------|--------|---------|
| Padlock ABUS 85/40      |        | 27.45 € |
| Padlock ABUS 85/40HB40  |        | 35.08 € |
| Padlock ABUS 85/40HB63  |        | 36.48 € |
| Padlock ABUS 85/50      |        | 36.97 € |
| Padlock ABUS 85/50HB127 |        | 51.79 € |
| Padlock ABUS 85/50HB200 |        | 57.34 € |
| Padlock ABUS 85/50HB80  |        | 48.01 € |