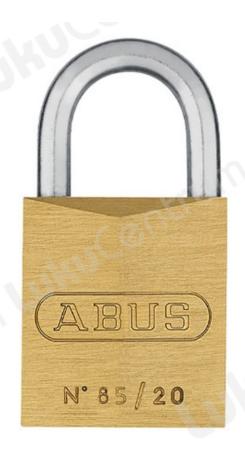

## **ABUS 85**

## **Tootekirjeldus**

Whether bags or suitcases, doors or cupboards, caskets or lockers, cellars or sheds: With padlock 85 you can reliably protect your valuables from theft. The lock body is made of solid brass, the hardened shackle has a Nano Protect<sup>TM</sup> coating, which makes the lock very durable. Locking takes place automatically by pressing down the shackle. The precision pin cylinder can then only be opened with a key.

- Solid lock body made from brass
- Hardened steel shackle with NANO PROTECT<sup>TM</sup> plating for extreme corrosion resistance
- Double bolted (as of 30 mm)
- Automatic locking: Locking without key by pushing down the shackle
- Paracentric keyway for increased protection against manipulation
- Inner components made from rust-free high quality materials
- Precision pin cylinder with mushroom pins

| TOOTENIMETUS           | SOODUS | HIND    |
|------------------------|--------|---------|
| Padlock ABUS 85/20     |        | 22.57 € |
| Padlock ABUS 85/20HB22 |        | 27.08 € |
| Padlock ABUS 85/30     |        | 23.91 € |
| Padlock ABUS 85/30HB24 |        | 28.30 € |
| Padlock ABUS 85/30HB65 |        | 30.20 € |