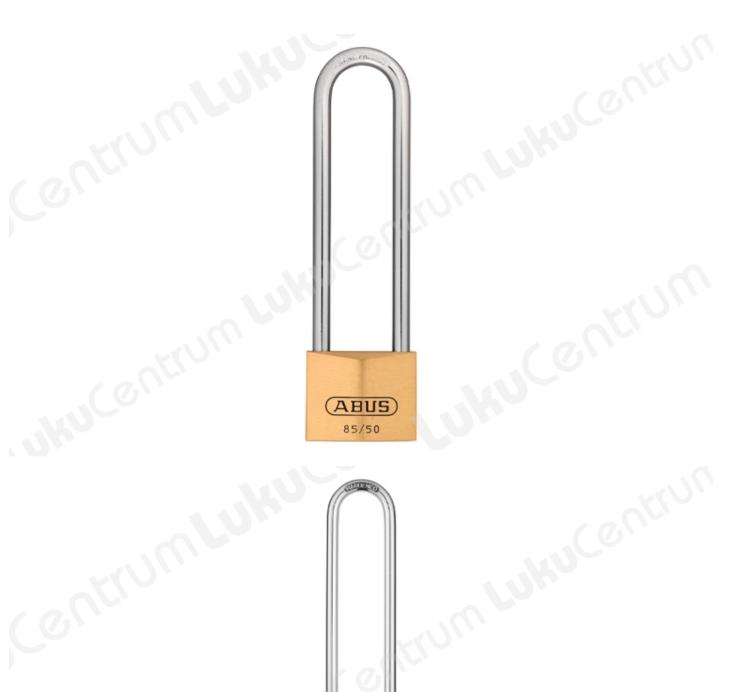

## **ABUS 85**

## **Tootekirjeldus**

Whether bags or suitcases, doors or cupboards, caskets or lockers, cellars or sheds: With padlock 85 you can reliably protect your valuables from theft. The lock body is made of solid brass, the hardened shackle has a Nano Protect<sup>TM</sup> coating, which makes the lock very durable. Locking takes place automatically by pressing down the shackle. The precision pin cylinder can then only be opened with a key.

- Solid lock body made from brass
- Hardened steel shackle with NANO PROTECT<sup>TM</sup> plating for extreme corrosion resistance
- Double bolted (as of 30 mm)
- Automatic locking: Locking without key by pushing down the shackle
- Paracentric keyway for increased protection against manipulation
- Inner components made from rust-free high quality materials
- Precision pin cylinder with mushroom pins

| TOOTENIMETUS            | SOODUS | HIND    |
|-------------------------|--------|---------|
| Padlock ABUS 85/40      |        | 27.45 € |
| Padlock ABUS 85/40HB40  |        | 35.08 € |
| Padlock ABUS 85/40HB63  |        | 36.48 € |
| Padlock ABUS 85/50      |        | 36.97 € |
| Padlock ABUS 85/50HB127 |        | 51.79 € |
| Padlock ABUS 85/50HB200 |        | 57.34 € |
| Padlock ABUS 85/50HB80  |        | 48.01 € |