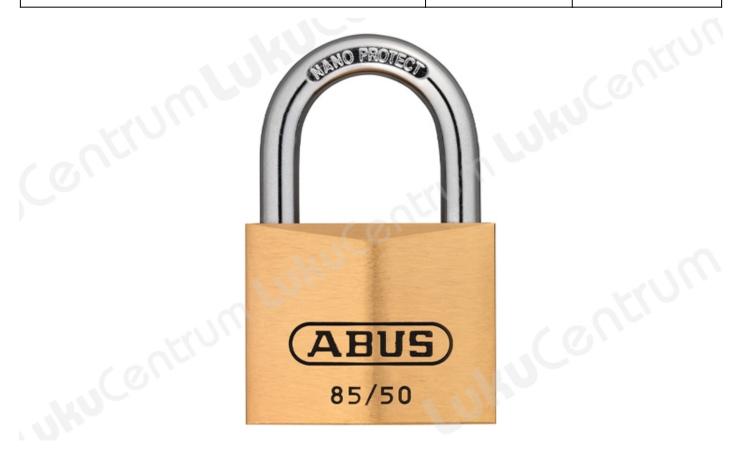

## **ABUS 85**

## **Tootekirjeldus**

Whether bags or suitcases, doors or cupboards, caskets or lockers, cellars or sheds: With padlock 85 you can reliably protect your valuables from theft. The lock body is made of solid brass, the hardened shackle has a Nano Protect<sup>TM</sup> coating, which makes the lock very durable. Locking takes place automatically by pressing down the shackle. The precision pin cylinder can then only be opened with a key.

- Solid lock body made from brass
- Hardened steel shackle with NANO PROTECT<sup>TM</sup> plating for extreme corrosion resistance
- Double bolted (as of 30 mm)
- Automatic locking: Locking without key by pushing down the shackle
- Paracentric keyway for increased protection against manipulation
- Inner components made from rust-free high quality materials
- Precision pin cylinder with mushroom pins

| TOOTENIMETUS            | SOODUS | HIND    |
|-------------------------|--------|---------|
| Padlock ABUS 85/40      |        | 27.45 € |
| Padlock ABUS 85/40HB40  |        | 35.08 € |
| Padlock ABUS 85/40HB63  |        | 36.48 € |
| Padlock ABUS 85/50      |        | 36.97 € |
| Padlock ABUS 85/50HB127 |        | 51.79 € |
| Padlock ABUS 85/50HB200 |        | 57.34 € |
| Padlock ABUS 85/50HB80  |        | 48.01 € |