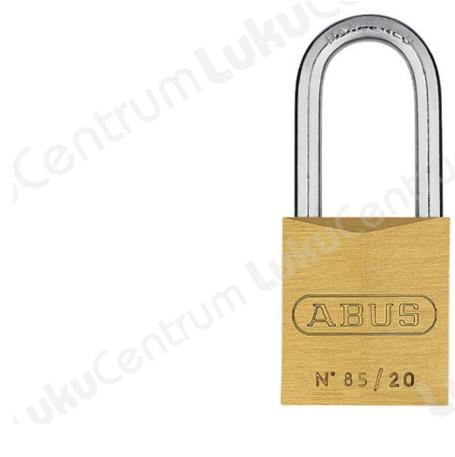

| TOOTENIMETUS           | SOODUS | HIND    |
|------------------------|--------|---------|
| Padlock ABUS 85/20     |        | 22.57 € |
| Padlock ABUS 85/20HB22 |        | 27.08 € |
| Padlock ABUS 85/30     |        | 23.91 € |
| Padlock ABUS 85/30HB24 |        | 28.30 € |
| Padlock ABUS 85/30HB65 |        | 30.20 € |