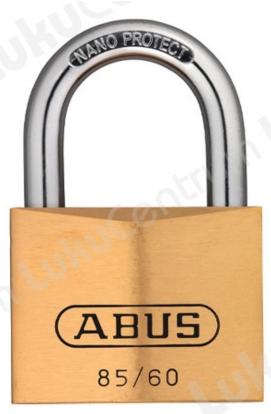

## **Tootekirjeldus**

Whether bags or suitcases, doors or cupboards, caskets or lockers, cellars or sheds: With padlock 85 you can reliably protect your valuables from theft. The lock body is made of solid brass, the hardened shackle has a Nano Protect<sup>TM</sup> coating, which makes the lock very durable. Locking takes place automatically by pressing down the shackle. The precision pin cylinder can then only be opened with a key.

- Solid lock body made from brass
- Hardened steel shackle with NANO PROTECT<sup>TM</sup> plating for extreme corrosion resistance
- Double bolted (as of 30 mm)
- Automatic locking: Locking without key by pushing down the shackle
- Paracentric keyway for increased protection against manipulation
- Inner components made from rust-free high quality materials
- Precision pin cylinder with mushroom pins