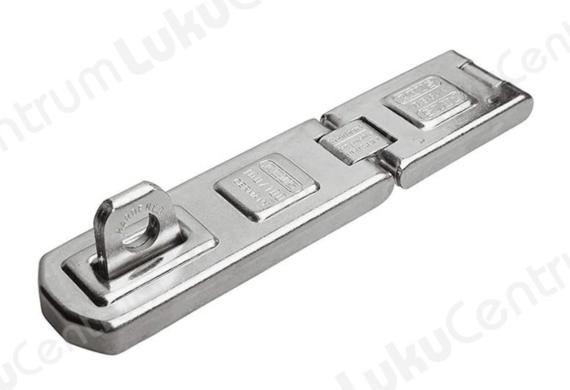

## **ABUS 100/100DG**

## **Tootekirjeldus**

You have nowhere to hang your padlock, but would still like your garden gate or shed to be secured against thieves? Then we recommend you our solid hasp 100. It is robust, weatherproof and holds a padlock securely and reliably. Thanks to the hardened steel eyelets and concealed pins and screws, the hasp 100 also has a high level of theft resistance.

## **Technologies:**

- Corrosion protected
- Hardened staple
- Concealed hinge pin
- Hidden screws

| TOOTENIMETUS         | SOODUS | HIND    |
|----------------------|--------|---------|
| Hasp ABUS 100/100 DG |        | 19.83 € |