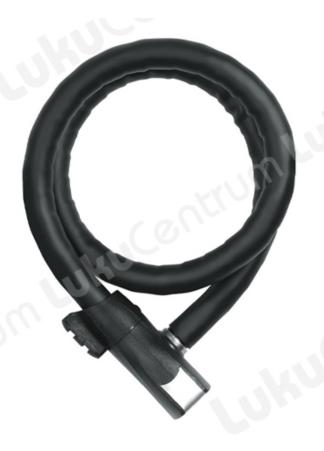

## The Centuro 860 is self-locking and Steel-O-Flexible.

The 20mm overlapping steel shells protect the inner steel cable making it a stronger locking option than standard cables while retaining all the same flexibility and ease of use.

The Centuro is covered in PVC to protect the bicycle's paint job but inside the shells, case and supporting locking elements are made of special temper hardened steel.

- 20mm overlapping steel shells protect inner steel cable
- Shells, case and supporting elements of the locking mechanism made of special temper hardened steel
- PVC coating protects frame
- Two keys supplied with lock