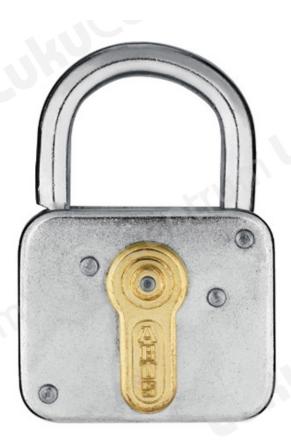

## Tootekirjeldus

The 235Z series consists of traditional ABUS lever padlocks in different sizes from 40mm to 60mm body width. With the lock body made of galvanized steel and the brass plated keyhole cover the 235Z is extremely resistant against rust and thus ideal for outside use.

- Steel shackle protected against corrosion
- Pipe keys
- 40 mm: 4 levers
- 50 mm: 6 levers
- Key hole cover brass plated
- Lock body made of galvanized steel, ideal for outside use

| TOOTENIMETUS                       | SOODUS | HIND    |
|------------------------------------|--------|---------|
| ???????? ????? ABUS 235Z/40 (????) |        | 14.46 € |
| ???????? ????? ABUS 235Z/50 (????) |        | 16.41 € |