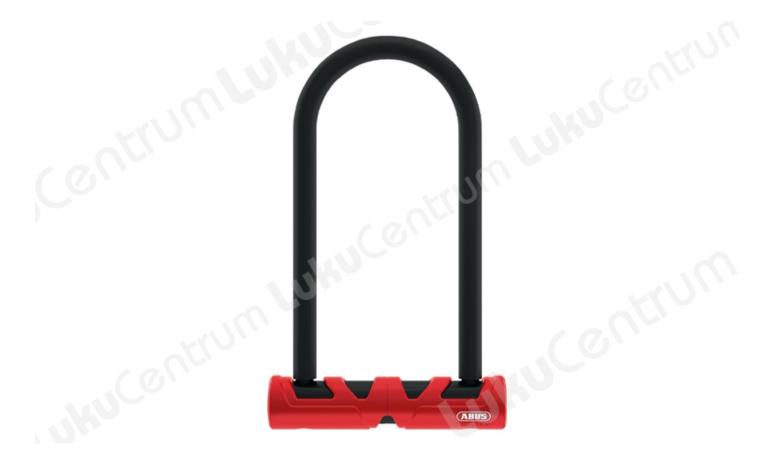

## ABUS Ultimate 420/170

## Tootekirjeldus

The Abus Ultimate 420 U-lock with security level 12 of 15 combines the Abus security technology and compact design to a lock where thieves bite their teeth out. The hardened 13 mm round handle and the high-quality locking cylinder provide a high level of protection against manipulation, e.g. picking.

## Features - Abus Ultimate 420 U-Lock

- Hardened 13 mm round bracket
- The shackle, housing and supporting parts of the locking mechanism are made of specially hardened steel
- Special, modern design of the lock body sheathing enables optimum handling
- High-quality locking cylinder for high protection against manipulation, e.g. picking
- Good protection at medium theft risk
- Recommended for securing good bicycles
- The longer the shackle, the easier the bicycle can be locked to a fixed object