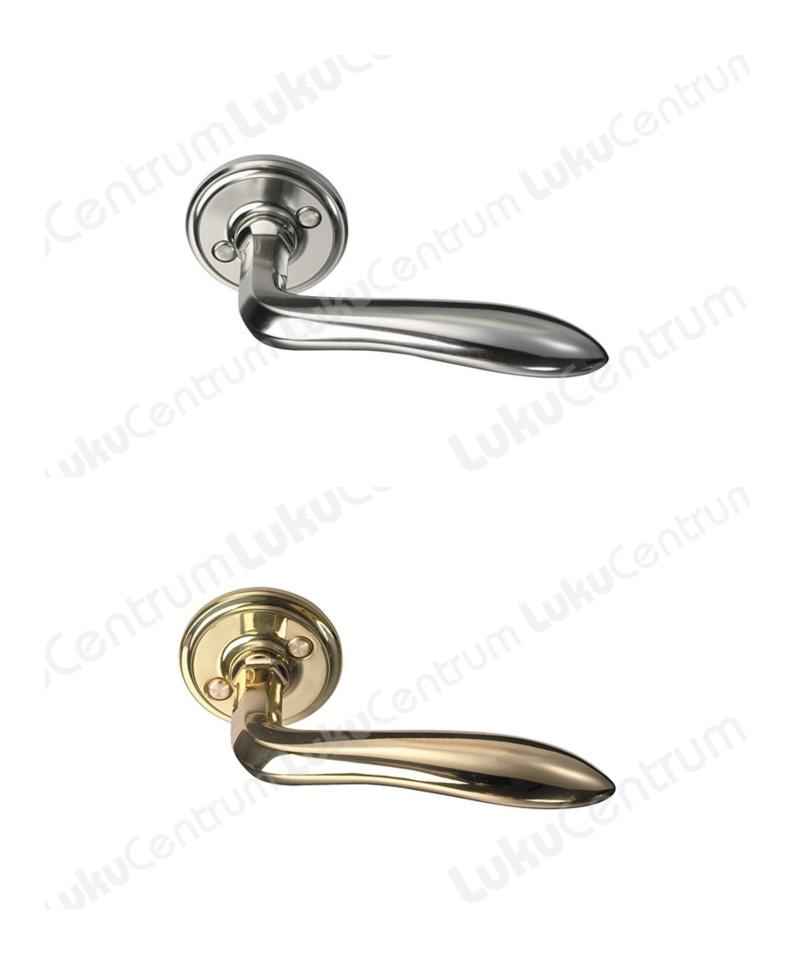

## ASSA Epok 1918

umluk

| ukuContruiti LukuCont                                                |        |          |
|----------------------------------------------------------------------|--------|----------|
| TOOTENIMETUS                                                         | SOODUS | HIND     |
| Lever handle ASSA Epok 1918 (bright chrome) (with additional spring) |        | 142.25 € |
| Lever handle ASSA Epok 1918 (bright brass) (with additional spring)  |        | 142.25 € |
| Lever handle ASSA Epok 1918 (matt brass) (with additional spring)    |        | 142.25 € |
| Lever handle ASSA Epok 1918 (matt chrome) (with additional spring)   |        | 142.25 € |
| Lever handle ASSA Epok 1918 (black/mirus) (with additional spring)   |        | 164.94 € |