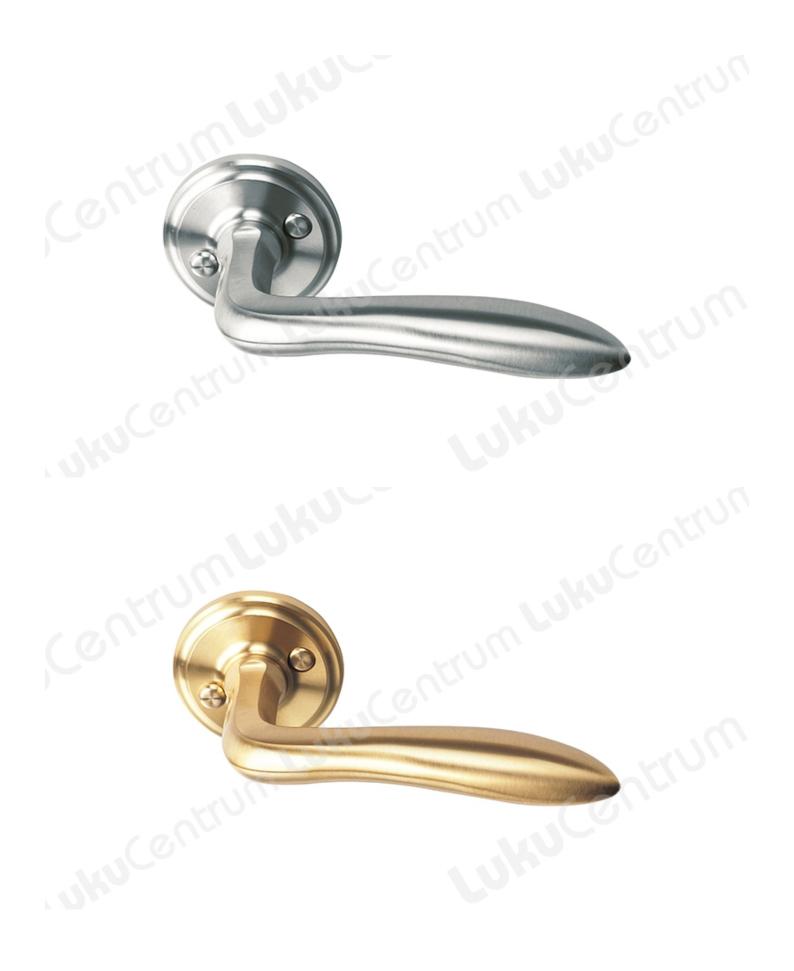

## ASSA Epok 1918

umluk

| ukuContruiti LukuCont                                                |        |          |
|----------------------------------------------------------------------|--------|----------|
| TOOTENIMETUS                                                         | SOODUS | HIND     |
| Lever handle ASSA Epok 1918 (bright chrome) (with additional spring) |        | 142.25 € |
| Lever handle ASSA Epok 1918 (bright brass) (with additional spring)  |        | 142.25 € |
| Lever handle ASSA Epok 1918 (matt brass) (with additional spring)    |        | 142.25 € |
| Lever handle ASSA Epok 1918 (matt chrome) (with additional spring)   |        | 142.25 € |
| Lever handle ASSA Epok 1918 (black/mirus) (with additional spring)   |        | 164.94 € |