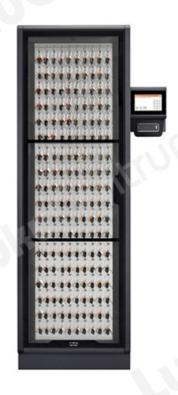

The Touch Pro L electronic key management system is designed especially for larger organizations with a high key turnover. Accommodate up to 180 keys (360 using double-density strips) in one key cabinet, and up to 720 keys using extension units.

- Manage up to 180 sets of keys or 360 using double-density strips in one unit
- Manage up to 720 using extension units
- Secure and durable
- Modular and scalable

| TOOTENIMETUS                               | SOODUS | HIND   |
|--------------------------------------------|--------|--------|
| ĐšĐ»ÑŽÑ‡ĐµĐ²Đ¾Đ¹ Ñ^ааÑ,,Ñ‡Đ¸Đ° Traka Pro L |        | 0.00 € |