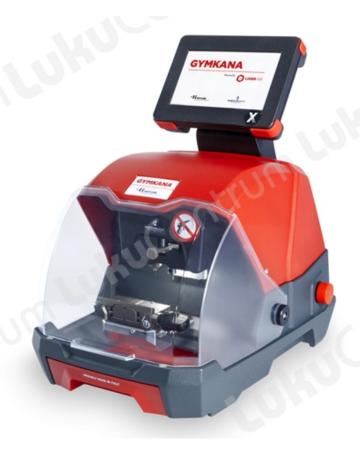

## Võtmete lõikamismasin Keyline Gymkana

## **Tootekirjeldus**

- Gymkana is the new electronic key cutting machine for automotive laser and double-sided edge cut keys.
- GYMKANA completely revolutionizes the daily work of automotive operators and duplication specialists.
- Unlimited accessibility and dynamic user interface.
- Thanks to its compact and ergonomic design and its external power supply, the Gymkana is easily portable and can be used in a wide variety of work situations.
- New universal self-aligning U clamp, for the majority of laser and double-sided edge cut keys.
- Quality/price ratio without comparison!