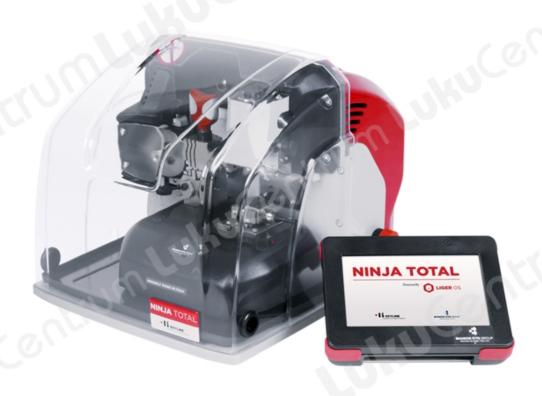

## Võtmete lõikamismasin Keyline Ninja Total

## **Tootekirjeldus**

- Ninja Total is the exclusive all-in-one electronic key cutting machine that copies, decodes and codes edge cut keys and decodes and codes laser and dimple keys.
- Ninja Total is the ideal machine for all the locksmith who want to offer a key cutting service with a complete and high-performing tool.
- The high quality technology based on the combined action of three axes and two powerful motors allowing single passage key cut.
- Ninja Total is equipped with the new, exclusive C30 single clamp for the majority of dimple and laser keys, and with a large set of small milling cutters to cut the most popular keys.