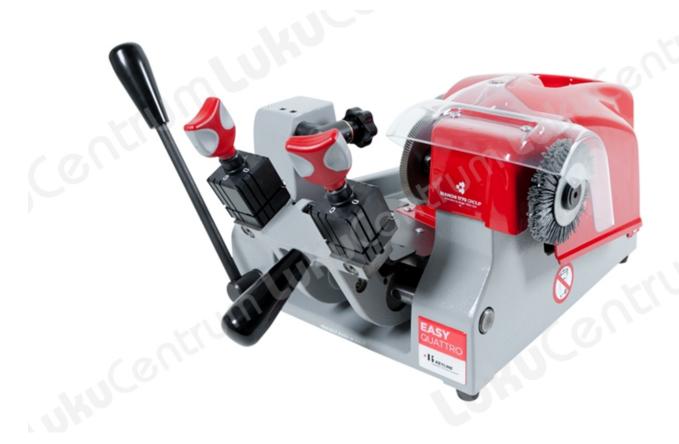

## Võtmete lõikamismasin Keyline Easy

## **Tootekirjeldus**

- Key cutting machine for cylinder, car and cruciform keys, with two and four-sided reversible clamps, that provides an optimal grip.
- This system guarantees a safe start of the machine, thanks to the forward movement of the carriage, and is equipped with an independent switch for the brush and with a tempered tracer with depth adjustment.
- The plastic protection screen and the cabling and engines protected from accidental overloads by a relay complete the safety equipment of this machine.
- Since January 2017, Easy has a new design, more functional and modern, that simplifies and improves the user experience during all the cutting phases.
- Thanks to new and high-techlogical components, Easy becomes even more efficient, safe and adaptable to any workstation.