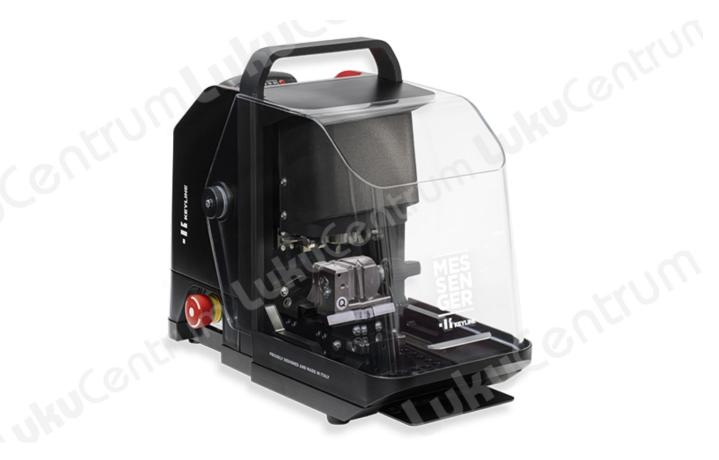

## Võtmete lõikamismasin Keyline Messenger

## Tootekirjeldus

- Messenger is Keyline's on-the-go key cutting machine for laser, edge and dimple keys.
- Messenger is controlled by an App, which can cut by code, decode and copy keys.
- With Messenger you can provide commercial, residential, or automotive key cutting service anywhere, at any time, and with the utmost flexibility!
- It's very simple to use. In fact, the user can control all the machine functions through the KDT APP, using an Android smartphone or tablet.
- The machine has been designed for everyone out there who needs to duplicate keys on-the go.