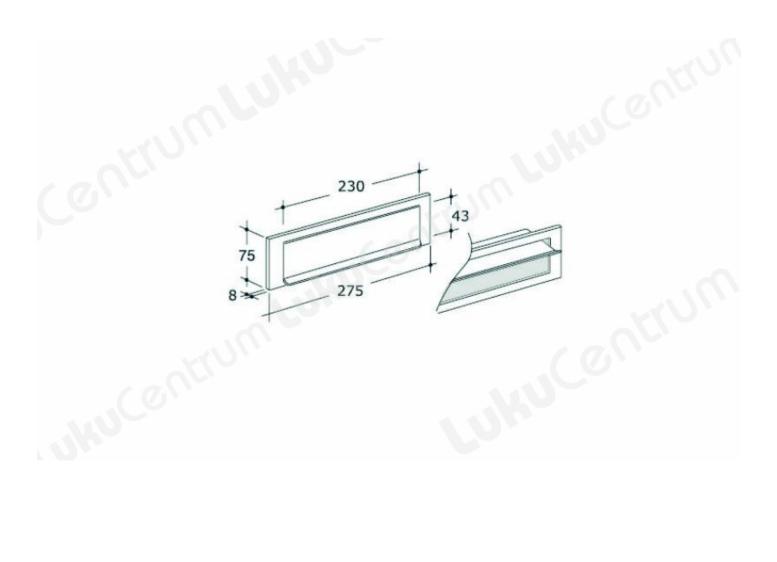

It is equipped with screws for secure fastening.

- Weight: 0.487 kg
- Dimensions:  $27.5 \times 4.3 \times 8$  cm
- Finishes: Iron grey, Polished brass, Satin chrome brass

| TOOTENIMETUS                                                                          | SOODUS | HIND    |
|---------------------------------------------------------------------------------------|--------|---------|
| Letter box hatch Silmec S660 (75x275 mm, iron grey-coated aluminium, material: brass) |        | 68.44 € |