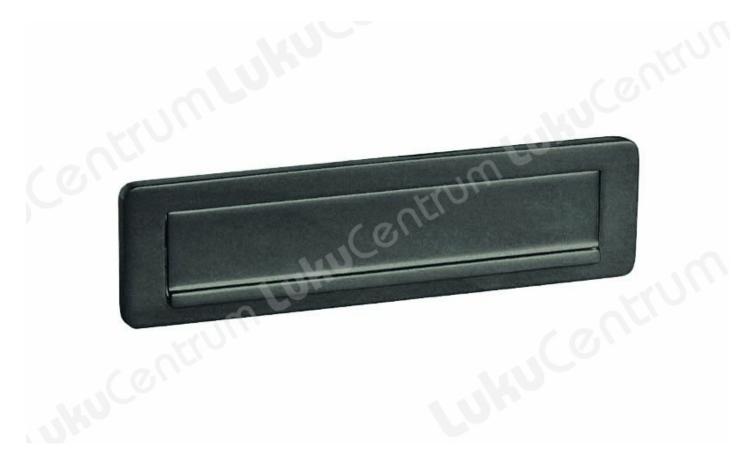

## Tootekirjeldus

Thanks to its simple and modern design fits both elegance and sobriety requirements.

The slot is protected by a flap.

Perfect to be installed to the front of a door to collect post on the back side.

It is equipped with screws for secure fastening.

- Weight: 0.487 kg
- Dimensions:  $27.5 \times 4.3 \times 8$  cm
- Finishes: Iron grey, Polished brass, Satin chrome brass

| TOOTENIMETUS                                                                          | SOODUS | HIND    |
|---------------------------------------------------------------------------------------|--------|---------|
| Letter box hatch Silmec S660 (75x275 mm, iron grey-coated aluminium, material: brass) |        | 68.44 € |