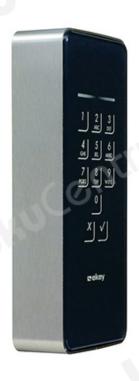

## **Tootekirjeldus**

The ekey mounting frame made from stainless steel with glass front in anthracite is an accessory part for the wall mounting of the ekey keypad integra. In addition to this, the ekey mounting frame provides protection against inadvertent mechanical stress. The ekey mounting frame is intended for use in both domestic and business applications. The ekey mounting frame is designed for fixed mounting in masonry and for use in unprotected outdoor areas.

| TOOTENIMETUS                                                                                              | SOODUS | HIND     |
|-----------------------------------------------------------------------------------------------------------|--------|----------|
| ekey Đ¹¼Đ¾Đ¹½Ñ,Đ°Đ¶Đ¹½Đ°Ñ• Ñ€Đ°Đ¹¼Đ°Đ° Đ´Đ»Ñ• Đ°Đ»Đ°Đ²Đ,аÑ,урÑ< Integra (Đ°Đ¹½Ñ,Ñ€Đ°Ñ†Đ,Ñ,, Ñ•Ñ,ĐμĐ°Đ»Đ¾) |        | 132.95 € |
| ekey Đ¹¼Đ¾Đ¹½Ñ,Đ°Đ¶Đ¹½Đ°Ñ• Ñ€Đ°Đ¹¼Đ°Đ° Đ´Đ»Ñ• Đ°Đ»Đ°Đ²Đ,аÑ,урÑ< Integra (бĐμĐ»Đ°Ñ•, Ñ•Ñ,ĐμĐ°Đ»Đ¾)         |        | 132.95 € |