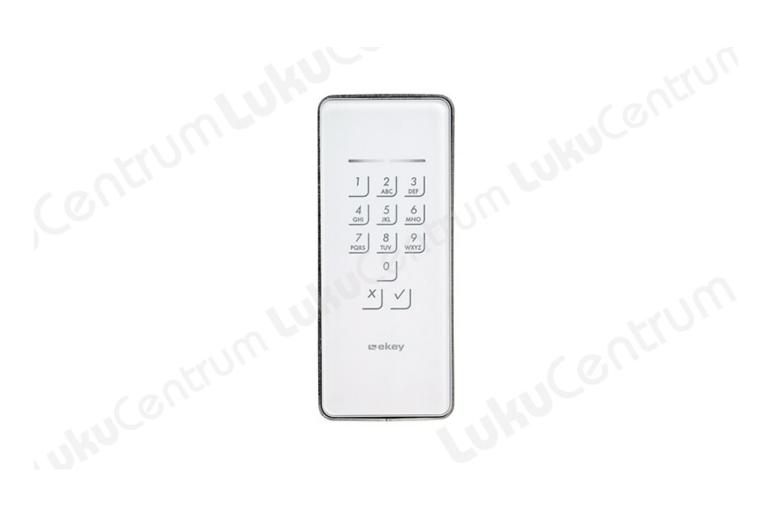

## **Tootekirjeldus**

The ekey mounting frame made from stainless steel with glass front in anthracite is an accessory part for the wall mounting of the ekey keypad integra. In addition to this, the ekey mounting frame provides protection against inadvertent mechanical stress. The ekey mounting frame is intended for use in both domestic and business applications. The ekey mounting frame is designed for fixed mounting in masonry and for use in unprotected outdoor areas.

| TOOTENIMETUS                                                                                              | SOODUS | HIND     |
|-----------------------------------------------------------------------------------------------------------|--------|----------|
| ekey Đ¹¼Đ¾Đ¹½Ñ,Đ°Đ¶Đ¹½Đ°Ñ• Ñ€Đ°Đ¹¼Đ°Đ° Đ´Đ»Ñ• Đ°Đ»Đ°Đ²Đ,аÑ,урÑ< Integra (Đ°Đ¹½Ñ,Ñ€Đ°Ñ†Đ,Ñ,, Ñ•Ñ,ĐμĐ°Đ»Đ¾) |        | 132.95 € |
| ekey Đ¹¼Đ¾Đ¹½Ñ,Đ°Đ¶Đ¹½Đ°Ñ• Ñ€Đ°Đ¹¼Đ°Đ° Đ´Đ»Ñ• Đ°Đ»Đ°Đ²Đ,аÑ,урÑ< Integra (бĐμĐ»Đ°Ñ•, Ñ•Ñ,ĐμĐ°Đ»Đ¾)         |        | 132.95 € |