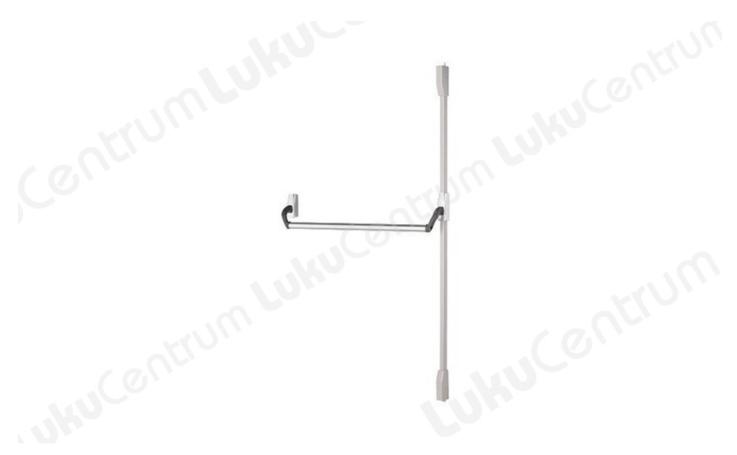

## ABLOY PBE007

## Tootekirjeldus

The panic bar is for use on secondary leaf of double doors and is suitable for use on public building.

## **Features:**

- Handing: easy to exchange
- Mounting: on surface
- The PBE series allows escape at all times and is designed for use with ABLOY mechanical and ABLOY electronic lock cases.
- For profile doors and flush doors
- Tested to EN1125
- Allows escape at all times