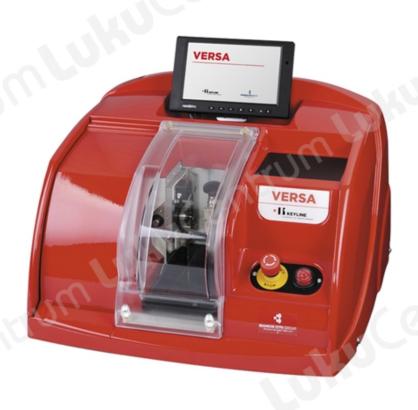

## Võtmete lõikamismasin Keyline Versa

## **Tootekirjeldus**

- This is a computer-guided machine equipped with an up-to-date database containing the codes and technical parameters for optimal key cutting.
- Thanks to its innovative spindle, operating at 28,000 RPM, the encoding of one side of the key requires only a few seconds, thus guaranteeing exceptional results.
- Cutting quality is very high and in the case of dimple keys, a 3D cut is used, by operating the machine's 3 axes simultaneously.
- Versa is equipped with four standard clamps for all types of vehicle keys, and one master clamp for cylinder keys.
- Versa can also be used to personalise the key metal bows with graphic engraving.