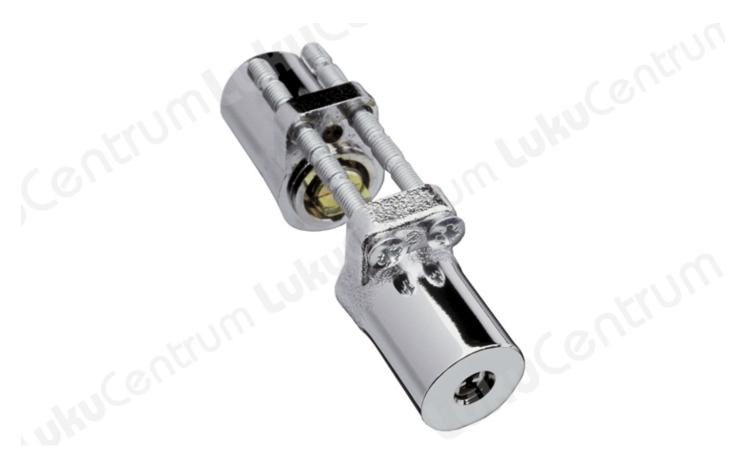

## **ABLOY CY059U**

## Tootekirjeldus

- Double cylinder, without fittings
- Suitable for use with automatic or key operated deadlocks
- Plastic key bow with nickel silver shaft
- Suitable for use profile doors
- Suitable for doors 40-50 mm