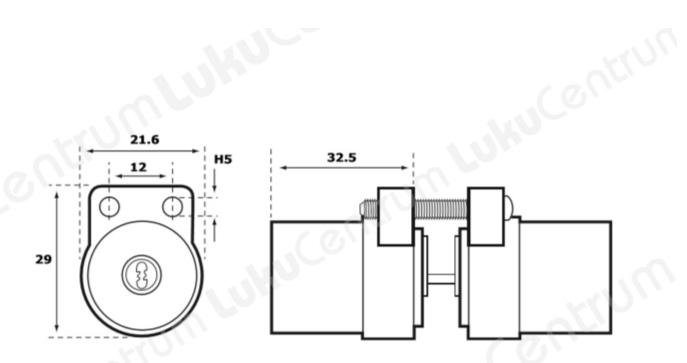

## **ABLOY CY059U**

## Tootekirjeldus

- Double cylinder, without fittings
- Suitable for use with automatic or key operated deadlocks
- Plastic key bow with nickel silver shaft
- Suitable for use profile doors
- Suitable for doors 40-50 mm