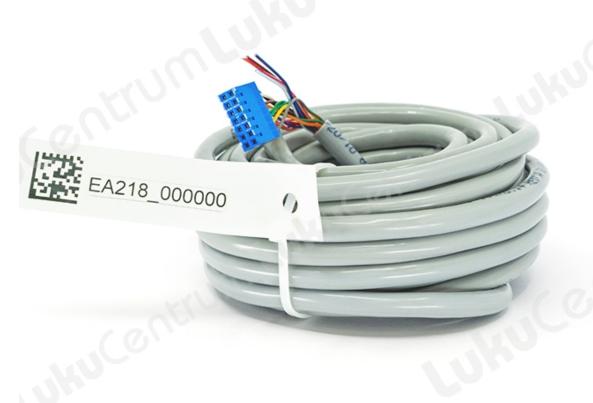

## **Abloy EA218**

© LukuCentrum 2020

## **Tootekirjeldus**

Additional cables allow you to connect locking accessories, such as a door opener, a card reader, etc.

ABLOY connecting cables are tester and their durability is guaranteed until 200 000 opening cycles.

## **Features:**

- Cable Ø: ~ 6mm
- 18 core cable
- For locks: EL420, EL426, EL460, EL461, EL466, EL520, EL526, EL560, EL561. EL566
- Working temperature: -20°C to +70°C

| TOOTENIMETUS                               | SOODUS | HIND    |
|--------------------------------------------|--------|---------|
| КабĐμĐ»ÑŒ Abloy EA218 - 6 Đ¼ (EL420-EL561) |        | 39.47 € |