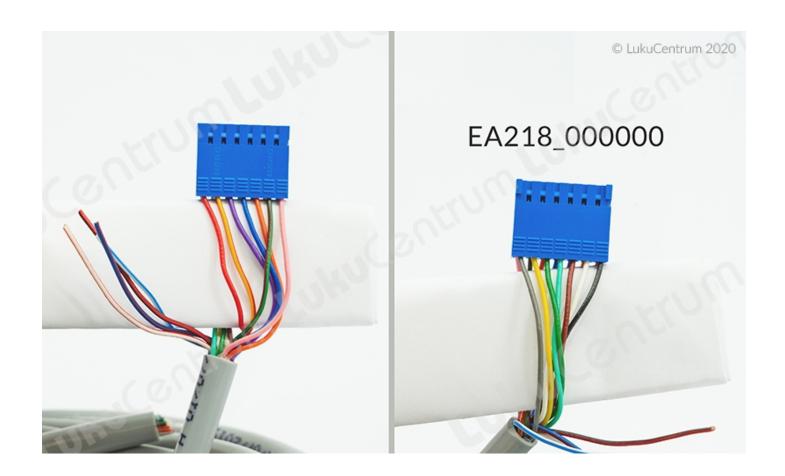

## **Abloy EA218**

© LukuCentrum 2020

## **Features:**

- Cable Ø: ~ 6mm
- 18 core cable
- For locks: EL420, EL426, EL460, EL461, EL466, EL520, EL526, EL560, EL561. EL566
- Working temperature: -20°C to +70°C

| TOOTENIMETUS                               | SOODUS | HIND    |
|--------------------------------------------|--------|---------|
| КабĐμĐ»ÑŒ Abloy EA218 - 6 Đ¼ (EL420-EL561) |        | 39.47 € |