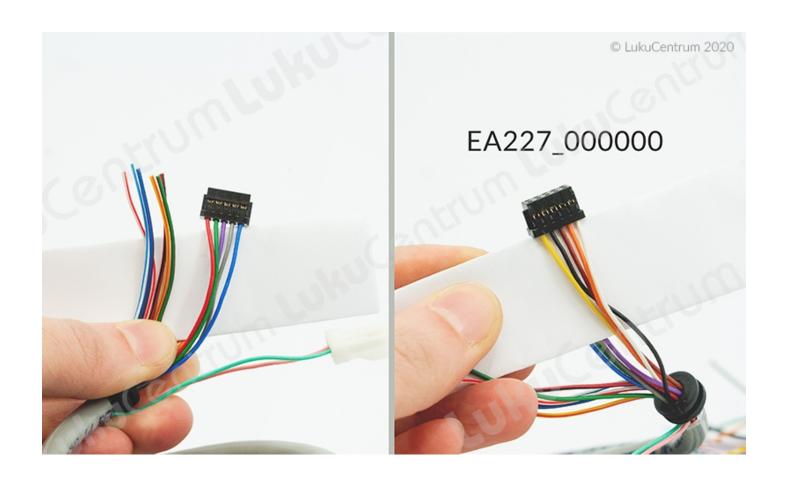

## **Abloy EA227**

© LukuCentrum 2020

## **Features:**

- Cable Ø: ~ 6 mm
- 18 core cable
- For locks: EL490/495, EL590/595
- Working temperature: -20°C to +60°C
- Suitable for fire doors!

| TOOTENIMETUS                                                              | SOODUS | HIND    |
|---------------------------------------------------------------------------|--------|---------|
| КабĐμĐ»ÑŒ Abloy EA227 - 10 Đ¼, 18x0,14 Đ¼Đ¼2 (EL490, EL495, EL590, EL595) |        | 46.49 € |