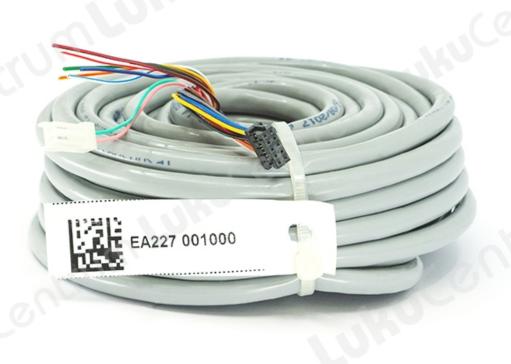

## **Abloy EA227**

© LukuCentrum 2020

## **Tootekirjeldus**

Additional cables allow you to connect locking accessories, such as a door opener, a card reader, etc.

ABLOY connecting cables are tester and their durability is guaranteed until 200 000 opening cycles.

## **Features:**

- Cable Ø: ~ 6 mm
- 18 core cable
- For locks: EL490/495, EL590/595
- Working temperature: -20°C to +60°C
- Suitable for fire doors!

| TOOTENIMETUS                                                              | SOODUS | HIND    |
|---------------------------------------------------------------------------|--------|---------|
| КабĐμĐ»ÑŒ Abloy EA227 - 10 Đ¼, 18x0,14 Đ¼Đ¼2 (EL490, EL495, EL590, EL595) |        | 46.49 € |