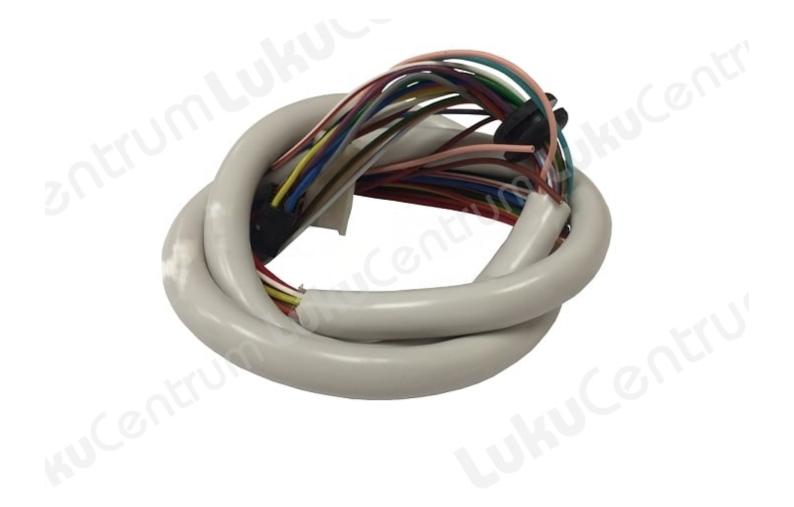

## **Abloy EA228**

## **Tootekirjeldus**

Additional cables allow you to connect locking accessories, such as a door opener, a card reader, etc. ABLOY connecting cables are tester and their durability is guaranteed until 200 000 opening cycles.

## **Features:**

• Cable Ø: ~ 6 mm

• 18 core cable

For locks: EL490/495, EL590/595
Working temperature: -20°C to +60°C

• Suitable for fire doors!

| TOOTENIMETUS                                                         | SOODUS | HIND    |
|----------------------------------------------------------------------|--------|---------|
| ?????? Abloy EA228 - 0,5 ?, 18x0,14 ??2 (EL490, EL495, EL590, EL595) |        | 22.03 € |