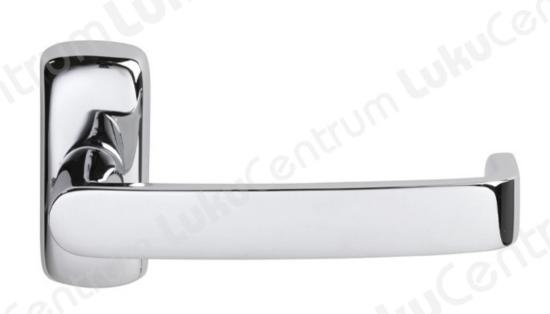

## **ABLOY POLAR 6/0650 EXIT**

## **Tootekirjeldus**

A pair of links with a split spindle, for escape route doors.

Complies with evacuation standard EN179.

## **Features:**

- Shield: Abloy 0650
- Standard delivery for doors with a thickness of 40-70 mm
- Includes 2 return springs
- Suitable for aluminum and steel profiles with Finnish standard key sockets
- Split spindle

Material: brass

## **Surface finishes:**

- Cr (chrome)
- HCr (matte chrome)

| TOOTENIMETUS                                                                                                    | SOODUS | HIND     |
|-----------------------------------------------------------------------------------------------------------------|--------|----------|
| Emergency-exit lever handle ABLOY POLAR 6/0650 EXIT Ms/CR (bright chrome, 40-70 mm profile door, split spindle) |        | 127.24 € |