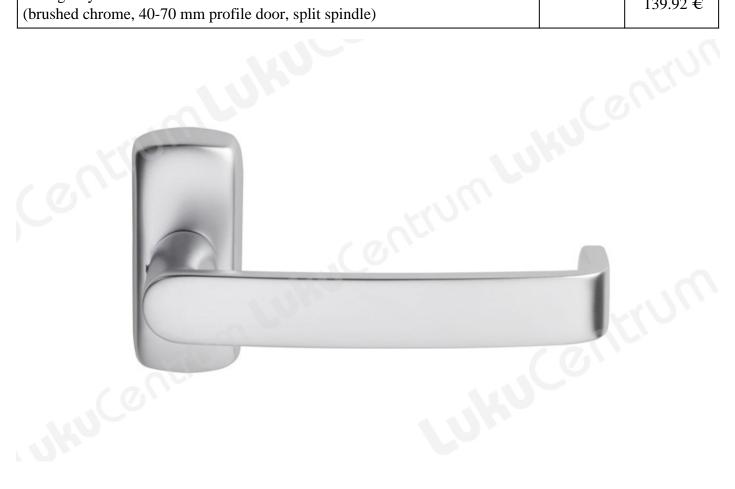

| TOOTENIMETUS                                                                                                      | SOODUS | HIND     |
|-------------------------------------------------------------------------------------------------------------------|--------|----------|
| Emergency-exit lever handle ABLOY POLAR 6/0650 EXIT Ms/HCR (brushed chrome, 40-70 mm profile door, split spindle) |        | 139.92 € |