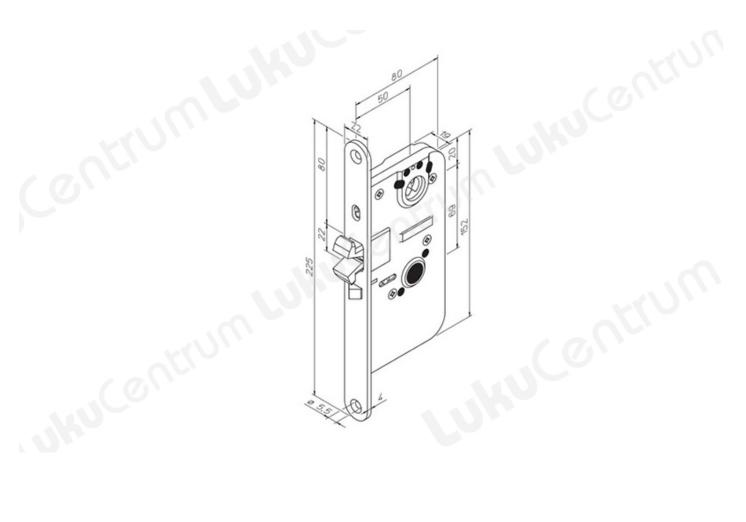

## **Tootekirjeldus**

Cylinder lock case with an automatically deadlocking hookbolt for folding and sliding doors. The deadlocking is controlled by a snib in the forend.

Finish: Fe/ZLFire resistance: –

• Mortise standard: OneFit

## **Snib position:**

- UP = Deadlocking, when the door is closed the lock can be opened with a key or a thumbturn
- DOWN = Hookbolt is retained inside the lock case

## **Compatible products:**

• Striker plate: 4662

| TOOTENIMETUS                | SOODUS   | HIND     |
|-----------------------------|----------|----------|
| Lock case ABLOY LC960 Fe/ZL | 160.27 € | 183.16 € |