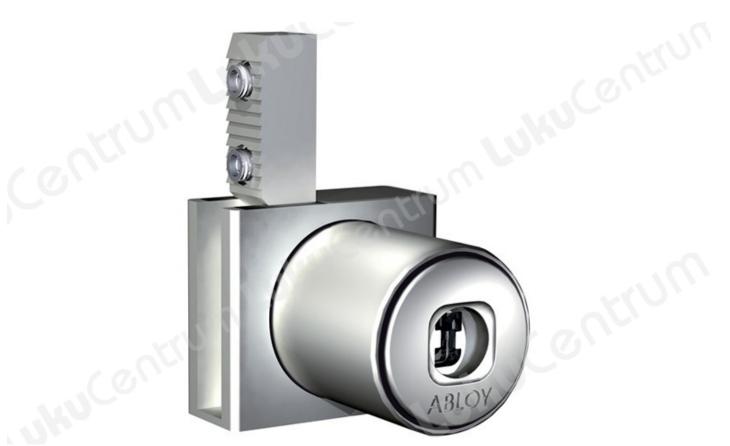

## ABLOY OF422

## Tootekirjeldus

- Push button cabinet lock
- Cylinder mechanism: ABLOY® CLASSIC.
- Number of rotating discs: 7; the lock cannot be masterkeyed with door lock cylinders
- 2 keys included.

## Materials and finish:

- Cylinder: Satin chromium plated zinc
- Cylinder housing: Satin chromium plated zinc / satin chromium plated brass
- Bolt: Zinc

| TOOTENIMETUS                                     | SOODUS | HIND     |
|--------------------------------------------------|--------|----------|
| Push button lock ABLOY OF422C Classic (w 2 keys) |        | 119.08 € |
| Push button lock ABLOY OF422C Classic (w/o keys) |        | 109.09 € |