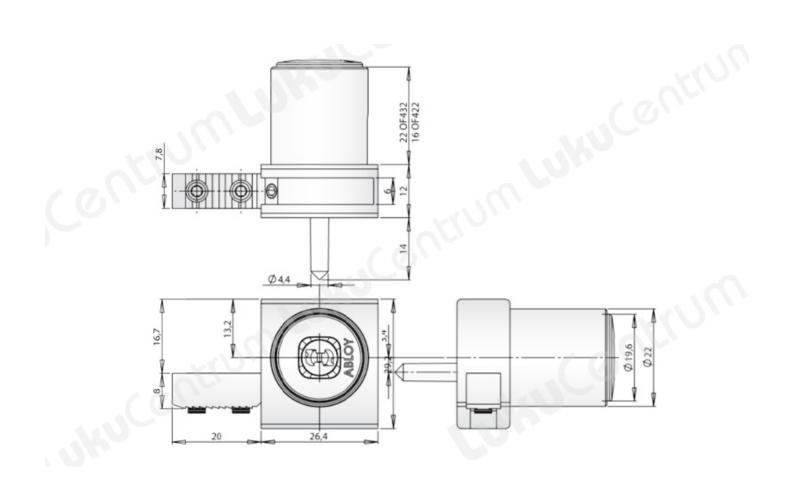

## ABLOY OF422

## Tootekirjeldus

- Push button cabinet lock
- Cylinder mechanism: ABLOY® CLASSIC.
- Number of rotating discs: 7; the lock cannot be masterkeyed with door lock cylinders
- 2 keys included.

## Materials and finish:

- Cylinder: Satin chromium plated zinc
- Cylinder housing: Satin chromium plated zinc / satin chromium plated brass
- Bolt: Zinc

| TOOTENIMETUS                                     | SOODUS | HIND     |
|--------------------------------------------------|--------|----------|
| Push button lock ABLOY OF422C Classic (w 2 keys) |        | 119.08 € |
| Push button lock ABLOY OF422C Classic (w/o keys) |        | 109.09 € |