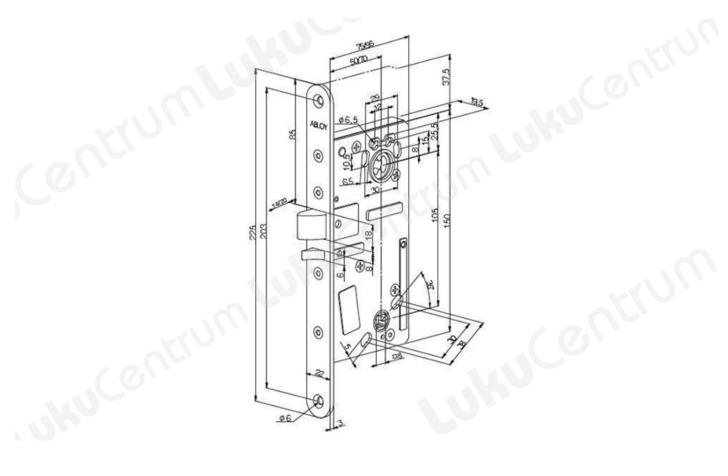

# Abloy EL582

### **Compatible products:**

• Striker plate: <u>LP717</u>, <u>LP722</u>, <u>LP732</u>

| TOOTENIMETUS                                                                                                                                                                                                                                                                                                                                                                                                                                                                                                                                                                                                                                                                                                                                                                                                                                                                                                                                                                                                                                                                                                                                                                                                                                                                                                                                                                                                                                                                                                                                                                                                                                                                                                                                                                                                                                                                                                                                                                                                                                                                                                                                      | SOODUS | HIND     |
|---------------------------------------------------------------------------------------------------------------------------------------------------------------------------------------------------------------------------------------------------------------------------------------------------------------------------------------------------------------------------------------------------------------------------------------------------------------------------------------------------------------------------------------------------------------------------------------------------------------------------------------------------------------------------------------------------------------------------------------------------------------------------------------------------------------------------------------------------------------------------------------------------------------------------------------------------------------------------------------------------------------------------------------------------------------------------------------------------------------------------------------------------------------------------------------------------------------------------------------------------------------------------------------------------------------------------------------------------------------------------------------------------------------------------------------------------------------------------------------------------------------------------------------------------------------------------------------------------------------------------------------------------------------------------------------------------------------------------------------------------------------------------------------------------------------------------------------------------------------------------------------------------------------------------------------------------------------------------------------------------------------------------------------------------------------------------------------------------------------------------------------------------|--------|----------|
| $D_i D^3_4 D \gg D \mu D^1_{2} D^3_4 D_j D^2 D^1_{2} \tilde{N} \langle D^1 D \cdot D^0 D^1_{4} D^3_{4} D^0 Abloy EL582/50 D^1_{4} D^1_{4$ |        | 520.54 € |
| $D_{i}D_{4}D_{2}D_{4}D_{2}D_{4}D_{3}D_{4}D_{4}D_{4}D_{4}D_{4}D_{4}D_{4}D_{4$                                                                                                                                                                                                                                                                                                                                                                                                                                                                                                                                                                                                                                                                                                                                                                                                                                                                                                                                                                                                                                                                                                                                                                                                                                                                                                                                                                                                                                                                                                                                                                                                                                                                                                                                                                                                                                                                                                                                                                                                                                                                      |        | 551.24 € |