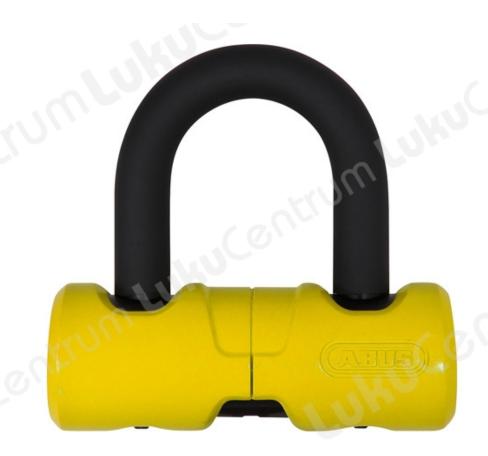

## **Specifications:**

• Security Level: 8 of 20

| TOOTENIMETUS                              | SOODUS  | HIND    |
|-------------------------------------------|---------|---------|
| Brake disc lock ABUS 405/100HB45 (yellow) | 54.86 € | 73.14 € |
| Brake disc lock ABUS 405/100HB45 (green)  | 54.86 € | 73.14 € |