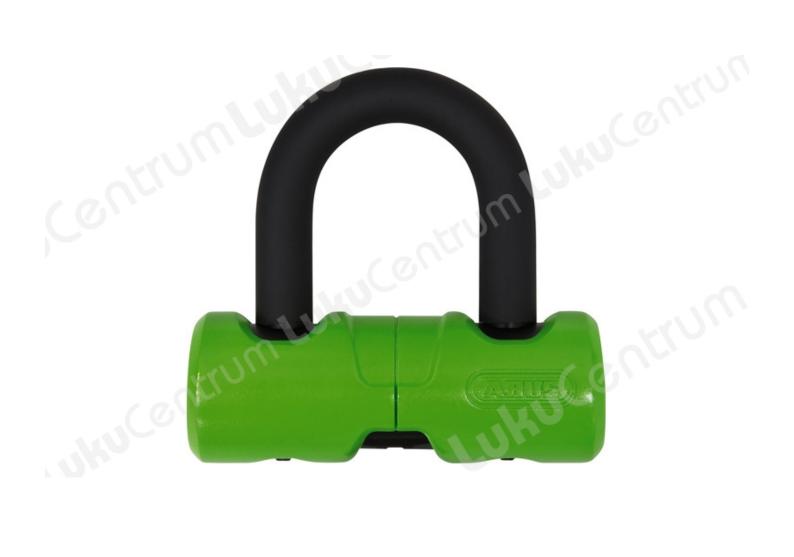

## **Specifications:**

• Security Level: 8 of 20

| TOOTENIMETUS                              | SOODUS  | HIND    |
|-------------------------------------------|---------|---------|
| Brake disc lock ABUS 405/100HB45 (yellow) | 54.86 € | 73.14 € |
| Brake disc lock ABUS 405/100HB45 (green)  | 54.86 € | 73.14 € |