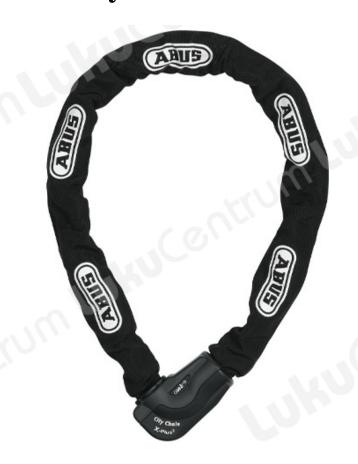

# Safety at the highest level: Abus Granit CityChain X-Plus 1060/140 Chain Lock

The seven test seals from different countries speak for themselves: the GRANIT CityChain XPlus™ from ABUS is among the most secure bicycle locks on the international market. This lock has been awarded security level 15, the highest ABUS security system level. The chain, body and structural parts of the locking mechanism are manufactured from specially hardened steel and make theft considerably more difficult.

#### Features - Abus Granit Citychain Xplus<sup>TM</sup> 1060

- 10 mm hexagonal chain with textile sleeve to protect against damage to the paintwork
- ABUS Power Cell technology offers the highest level of protection against impacts and attempts to break the lock
- ABUS Power Link technology enables the chain to be connected directly to the Power Cell
- Interwoven coating of the lock body to protect against brutal methods of attack
- The chain, the lock body and supporting elements of the locking mechanism are made of specially hardened steel
- ABUS XPlus cylinder for the highest level of protection against tampering, e.g. picking
- Cover to protect the keyhole from contamination
- Excellent protection where the risk of theft is high
- Ideal for securing high-value bicycles