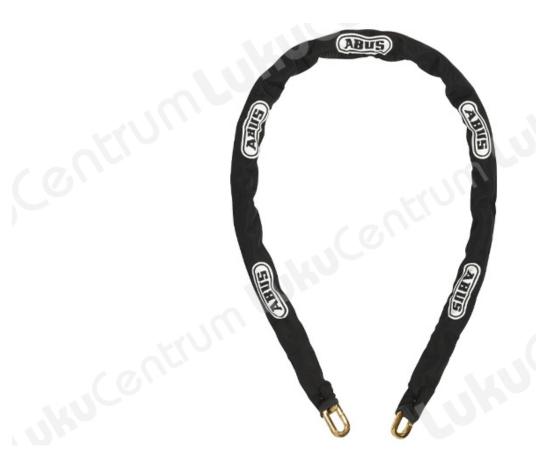

## **ABUS 8KS140**

## **Tootekirjeldus**

Security chains from ABUS are ideal for securing high value items that cannot be locked with an ordinary padlock. They are available in pre-cut or custom lengths to meet your individual needs. They also feature a nylon sleeve to prevent paint and chrome from being scratched or damaged.

## **Features:**

- Special hardened steel safety chain
- Maximum safety against all types of aggressive attacks
- Fabric sleeve prevents paint and chrome from being damaged

| TOOTENIMETUS              | SOODUS  | HIND    |
|---------------------------|---------|---------|
| Chain ABUS 8KS140 (black) | 45.71 € | 60.94 € |