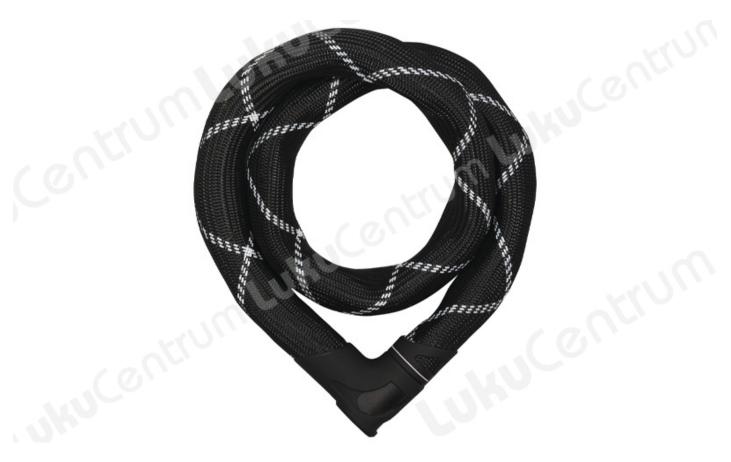

## ABUS Steel-O-Chain 8210/110 Moto

## Tootekirjeldus

Sünteetilise kiudkattega kandiline kett kinnitub teie jalgrattale ilma värvikahjustusi tekitamata. Kett on valmistatud karastatud eriterasest nagu ka luku korpus ja lukustusmehhanismi osad. Lukukorpus ise on hästi kaitstud löögikindlas ümbrises.

## **Detailid:**

- Pikkus 110 cm
- Hea kaitse madala vargusohuga kohtades
- Kaitseklass 10/15
- Soovitatav mootorrataste ja rollerite lukustamiseks
- 8 mm paksune ruudukujuline kett funktsionaalse, vastupidava ja väga paindliku sünteetilise kiudkattega, mis kaitseb värvikahjustuste eest
- Pinnakate pakub väga kõrget kaitset kulumise vastu ja ei ima vett ega õli.
- Kett, korpus ja lukustusmehhanismi kandvad osad on valmistatud spetsiaalselt karastatud terasest
- Kvaliteetne lukustussilinder koos kasutajasõbraliku pöördvõtmega.