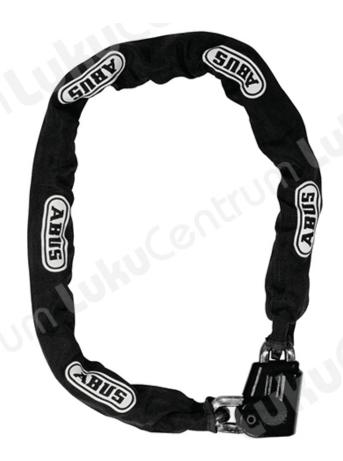

## Lock and chain combination 1190/120 BK XPlus<sup>TM</sup>

Connect and enjoy protection: The 1190 from ABUS is the ideal chain lock for all occasions.

## Features of the ABUS City Chain 1190 XPLUS chain lock:

- Protection class 16/20
- ABUS XPlus cylinder for high protection against tampering, e.g. Picking
- Chain length 150 cm
- 11 mm thick chain with textile tube to protect against damage to paintwork
- The chain, housing and load-bearing parts of the locking mechanism are made of specially hardened steel
- ABUS Code Card For duplicate and spare keys
- Innovative locking mechanism
- Two keys included
- The BK version requires active locking with a key