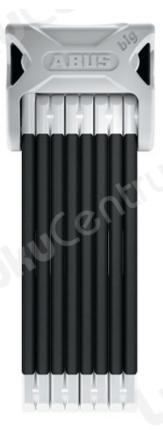

## ABUS Bordo Big 6000/120

## **Technologies:**

- 5 mm thick bars, extra-soft two-component coating to prevent damage to paintwork
- The bars and body are made of specially hardened steel
- Bars are linked with special rivets
- ABUS Plus cylinder for a high level of protection against tampering, e.g. picking

## **Operation and use:**

- Great protection for when there is a medium risk of theft
- Recommended for securing good-quality bicycles

| TOOTENIMETUS                                      | SOODUS | HIND     |
|---------------------------------------------------|--------|----------|
| ???????? ????? ABUS Bordo Big 6000/120 (?????) SH |        | 121.48 € |