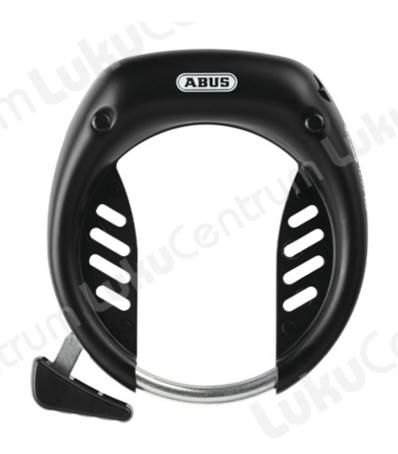

## **ABUS Tectic 496**

## **Tootekirjeldus**

Usaldusväärne ja hea – raamilukk **Abus Tectic 496** on väga hea kaitse jalgratta volitamata kasutamise eest. 8,5 mm teraskinnitus pakub head kaitset piirkondades kus vargusoht on kesktasemel. **Abus Security Level 6.** 

## ABUS Tectic 496 raamiluku tehnoloogia

- 8,5 mm terassang
- Korpus, sang ja lukustusmehhanismi tugielemendid on valmistatud spetsiaalsest karastatud terasest
- Eriti suur aas
- ABUS automaatsilinder
- Lukuga on kaasas kaks võtit
- Läbimõõt: 8,5 mmLaius: 63 mm