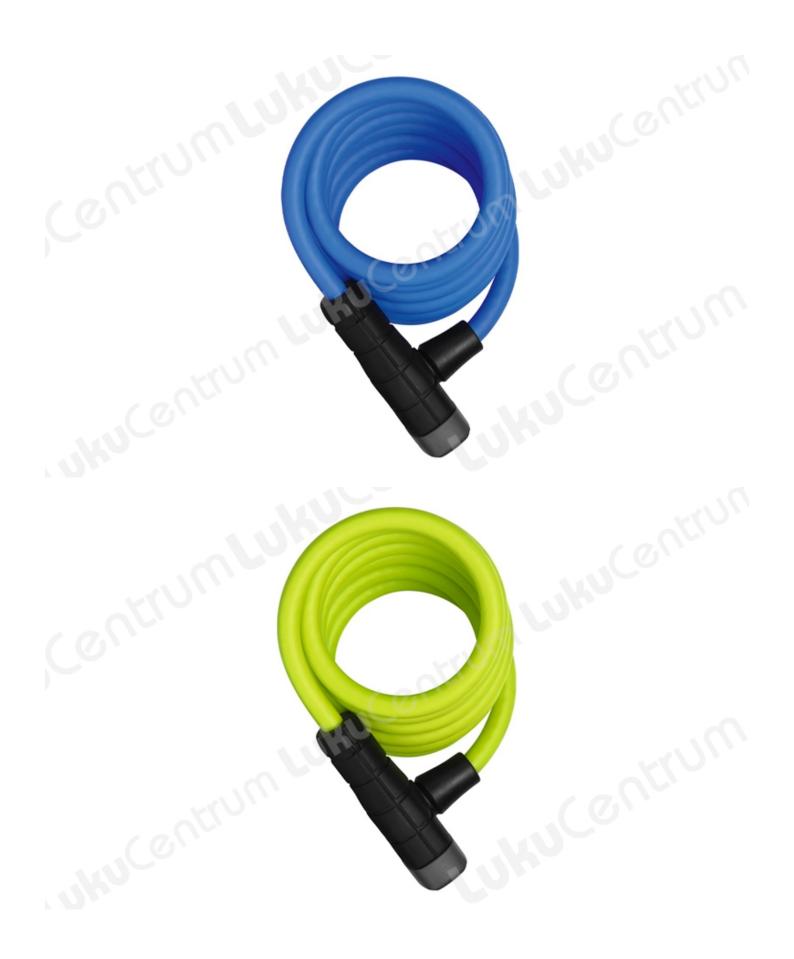

The lacquer-protective plastic sheathing of this bicycle lock, which has a 10mm-thick spiral cable, is available in four bright colours. This makes securing your bike twice as much fun.