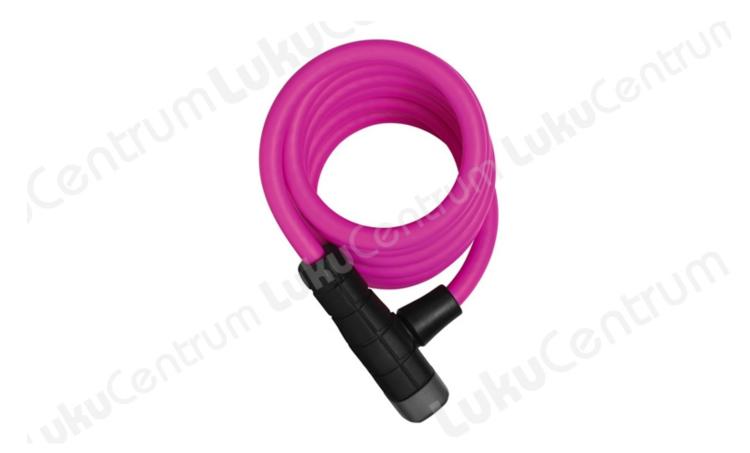

## THE IDEAL SECONDARY LOCK

The Spiral Cable Lock Primo 5510 is ideal as an additional component lock for your bicycle.

Play it safe with this bicycle lock from ABUS. On the one hand, it is suitable as the sole protection for entrylevel bicycles or children's bicycles in regions with a low risk of theft. The Spiral Cable Lock Primo 5510 can also be used as a secondary lock for securing individual bicycle components and bicycle accessories.

The lacquer-protective plastic sheathing of this bicycle lock, which has a 10mm-thick spiral cable, is available in four bright colours. This makes securing your bike twice as much fun.

#### **Technologies:**

- 10 mm thick, high-quality and super flexible spiral cable
- Plastic coating to prevent damage to the bicycle's paintwork

### **Tech Specs:**

- Length: 180cm
- Security Level Bike: 3
- Carrier: SCMU
- Diameter: 10mm
- Weight: 520g
- Locking type: Key

| TOOTENIMETUS                                       | SOODUS  | HIND    |
|----------------------------------------------------|---------|---------|
| Ð—Đ°Đ¼Đ¾Đ° ABUS Primo 5510K/180 (чÑ'Ñ€Đ½Ñ‹Đ¹)      | 20.69 € | 24.34 € |
| Ð—Đ°Đ¼Đ¾Đ° ABUS Primo 5510K/180 (чÑ'Ñ€Đ½Ñ‹Đ¹) SCMU | 25.87 € | 30.44 € |