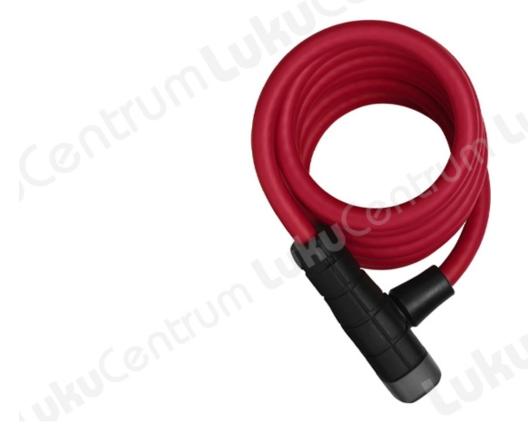

The lacquer-protective plastic sheathing of this bicycle lock, which has a 10mm-thick spiral cable, is available in four bright colours. This makes securing your bike twice as much fun.