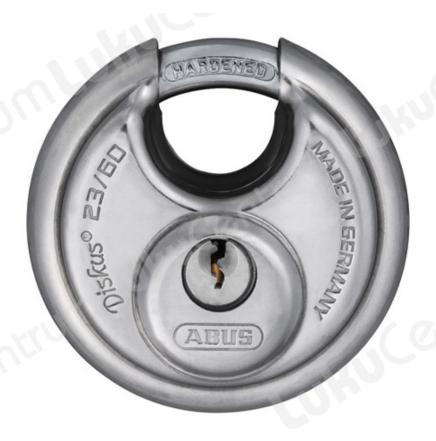

## **ABUS Diskus 23**

## **Tootekirjeldus**

ABUS 23 Series Diskus padlock is an economy version of the distinctive ABUS 26/70 series Diskus padlock, incorporating the original Diskus design with a competitive price. It features a shackle made from hardened steel and protected in a stainless steel body, as well as a anti-cut plate and a quality welded seam that secures attacks from all angles.

## **Product Features:**

- Precision pin tumbler cylinder with anti-pick pins
- Key Retaining: locking only with the key (lock retains key until locked)
- Made in Germany
- Original Diskus design: 360degree protection
- Sophisticated Diskus welded seam for highest break resistance
- Stainless steel body and shackle
- Shackled made from hardened steel