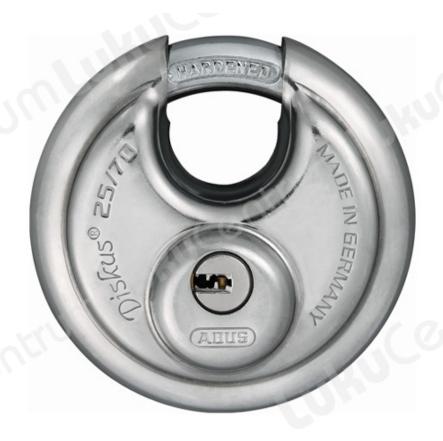

## **ABUS Diskus 25**

## **Tootekirjeldus**

The ABUS 25 Diskus Padlock is ideal for use in severe weather conditions (e.g. in coastal regions or ports) to secure trucks, doors, gates, cellar doors, cupboards and more.

## **Features:**

- High precision reversible key with 8,000 key differs
- Coded keys, spare keys can only be ordered with the code
- Stainless steel inside and outside
- Hardened steel shackle
- Original Diskus design: 360Ã,° protection
- Additional sawing protection
- Sophisticated Diskus welded seam for highest break resistance
- Made in Germany