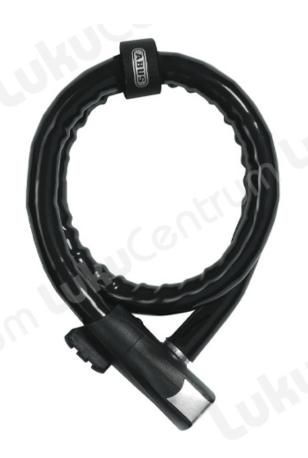

## ABUS Centuro 860 soomustatud trosslukk

ABUS rattalukk muudab varastamise eriti keeruliseks. Steel-O-Flex™ Centuro 860 spiraaltrosslukk koosneb 20 mm paksustest, kattuvatest spetsiaalselt karastatud terasest valmistatud hülssidest, mis ümbritsevad sisemist terastrossi ja tagavad seega topeltturvalisuse. See muudab kaabli lõikamise palju keerulisemaks võrreldes trosslukuga.

## ABUS Centuro 860 soomustatud kaabelluku omadused:

- Hea kaitse kohtades kus on kesktasemel vargusoht
- 20 mm paksused kattuvad terashülsid kaitsevad sisemist terastrossi
- Plastkate kaitseb kahjustuste eest
- Hülsid ja lukustusmehhanismi tugiosad on valmistatud spetsiaalselt karastatud terasest
- Tänu terashülssidele saavutavad Steel-O-Flex™ lukud oluliselt kõrgema turvalisuse kui lihtsad trosslukud (topeltkaitse)
- Turvatase 7/15