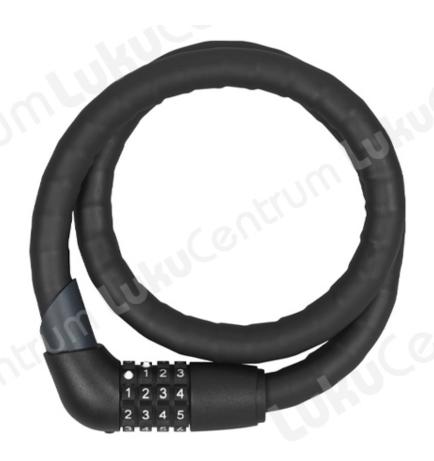

## Kaitse ilma võtmeta

ABUS Steel-O-Flex<sup>TM</sup> Tresor 1360 kaitseb teie kaherattalist 4-kohalise kombinatsiooniga varguse eest.

Kattuvad 20 mm paksused terashülsid ümbritsevad sisemist terastrossi nagu kõva välimine metallkest. Kui individuaalselt reguleeritav numbrikood on valitud, saate oma ratta turvaliselt lukustada ilma võtmeta Steel-O-Flex<sup>TM</sup> Safe 1360 abil.

## ABUS Steel-O-Flex Tresor 1360 soomustatud kaabelluku omadused:

- Hea kaitse väikese varguse riskiga
- Soovitatav odavate kaherattaliste sõidukite kinnitamiseks
- 20 mm paksused kattuvad terashülsid kaitsevad sisemist teraskaablit
- Plastkate kaitseb kahjustuste eest
- 2-komponendilised numbrirullid tagavad numbrite püsiva loetavuse
- Spetsiaalne skannimiskaitse turvalisuse suurendamiseks
- Dark-scanning funktsioon hõlbustab kasutamist pimedas
- Individuaalselt reguleeritav numbrikood
- Tänu terashülssidele saavutavad Steel-O-Flex™ lukud oluliselt kõrgema turvalisuse kui lihtsad trosslukud, säilitades samas kõrge paindlikkuse (topeltkaitse)
- Kombineeritud lukk sobib eriti hästi kasutamiseks mitmele inimesele
- Turvatase 6/15