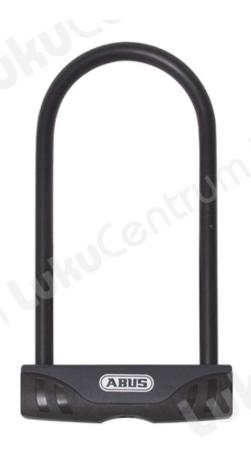

## ABUS Facilo 32/150

## **Tootekirjeldus**

The ABUS FACILO 32/150 U-lock offers you reliable protection for your bike and allows you to park it without worry.

- No matter if you park your bike in front of a store or at the garden fence of your friends our FACILO 32/150 is the ideal protection if the risk of theft is low or you own a bike from the lower price segment.
- The lock has a 12 mm hardened round shackle, which is robust and resistant. In combination with the quality lock cylinder, which is equipped with the innovative "Double Locking" technology, it offers you an additional protection against theft.
- In addition to its security, the FACILO 32/150 U-lock also convinces with practical features. PVC sheathing protects your bike from unwanted paint damage and maintains the aesthetic condition of your two-wheeler. Our USH 32 holder allows you to easily transport the lock on the bike. The plastic clamp of the holder can be attached to round tubes with a diameter of 15 35 mm, so you can comfortably carry our lock during your ride.