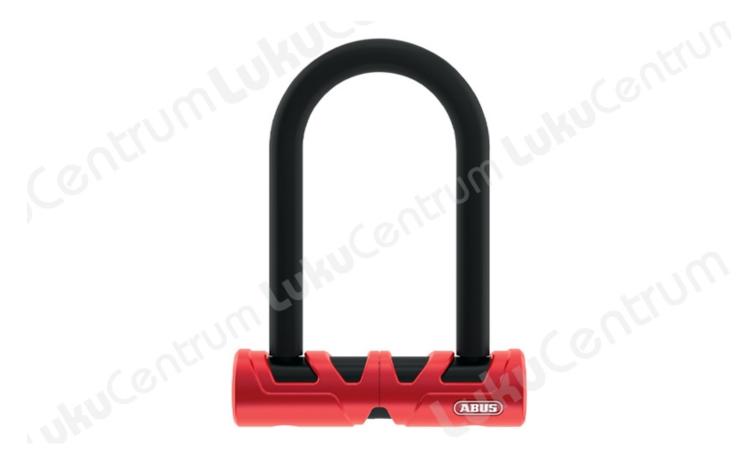

## Tootekirjeldus

Abus Ultimate 420 U-lukk turvatasemega 12/15 ühendab Abusi turvatehnoloogia ja kompaktse disaini lukuga, et varaste elu võimalikult keeruliseks muuta. Karastatud 13 mm ümar käepide ja kvaliteetne lukustussilinder tagavad kõrgetasemelise kaitse muukimise vastu.

## **Omadused – Abus Ultimate 420 U-Lock**

- Karastatud 13 mm ümmargune kronstein
- Lukustusmehhanism, korpus ja tugiosad on valmistatud spetsiaalselt karastatud terasest
- Lukukorpuse spetsiaalne kaasaegne disain võimaldab optimaalset kasutamist
- Kvaliteetne lukustussilinder kõrgeks kaitseks muukimise eest
- Hea kaitse keskmise vargusastmega piirkonnas
- Soovitatav kesktaseme jalgrataste kinnitamiseks
- Mida pikem on aas, seda kergemini saab jalgratast fikseeritud eseme külge lukustada