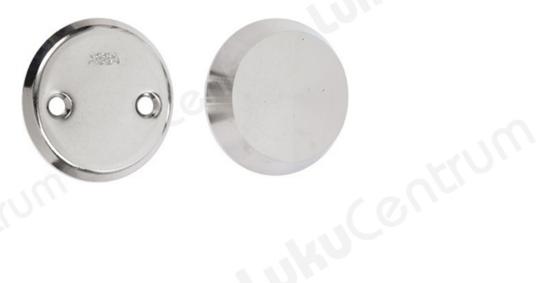

## Tootekirjeldus

Material: brass Diameter: 52 mm

• Finishes: shiny chrome, matte chrome, shiny brass, matte brass, mirus

• All kits come with mounting screws and other necessary accessories.

| TOOTENIMETUS                                                      | SOODUS | HIND    |
|-------------------------------------------------------------------|--------|---------|
| ASSA blind cover set for lock cylinder openings (polished chrome) |        | 26.96 € |
| ASSA blind cover set for lock cylinder openings (matt chrome)     |        | 31.66 € |
| ASSA blind cover set for lock cylinder openings (bright brass)    |        | 38.26 € |
| ASSA blind cover set for lock cylinder openings (matt brass)      |        | 38.26 € |
| ASSA blind cover set for lock cylinder openings (black/mirus)     |        | 53.18 € |