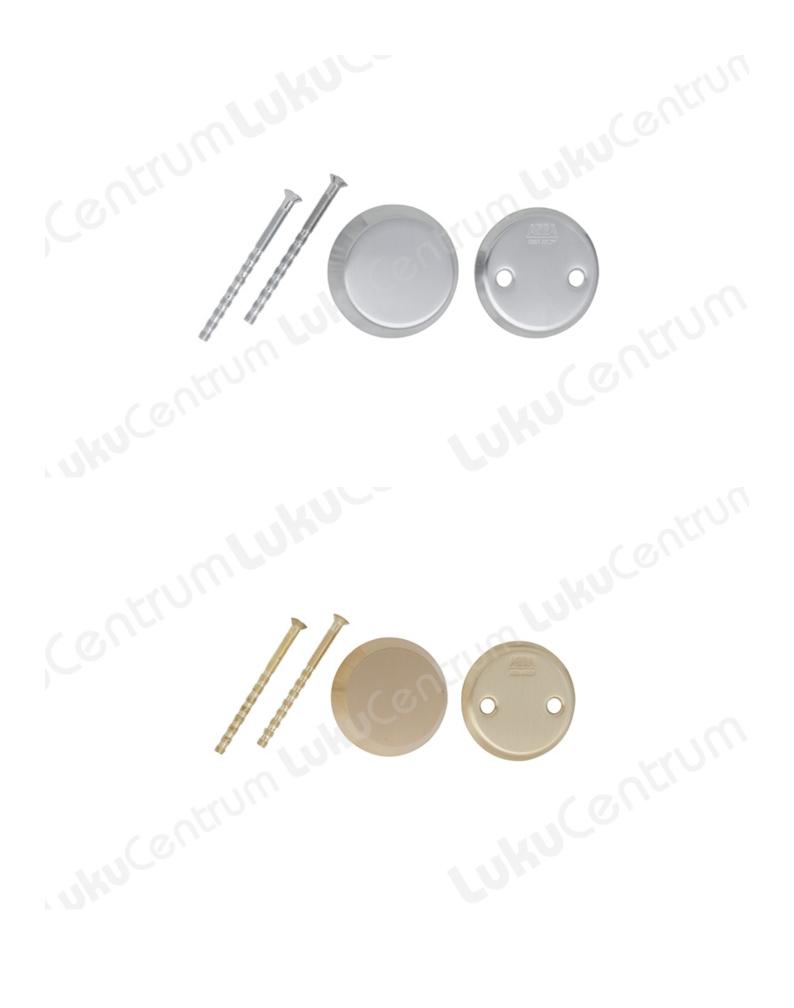

## Tootekirjeldus

Material: brass Diameter: 52 mm

• Finishes: shiny chrome, matte chrome, shiny brass, matte brass, mirus

• All kits come with mounting screws and other necessary accessories.

| TOOTENIMETUS                                                      | SOODUS | HIND    |
|-------------------------------------------------------------------|--------|---------|
| ASSA blind cover set for lock cylinder openings (polished chrome) |        | 26.96 € |
| ASSA blind cover set for lock cylinder openings (matt chrome)     |        | 31.66 € |
| ASSA blind cover set for lock cylinder openings (bright brass)    |        | 38.26 € |
| ASSA blind cover set for lock cylinder openings (matt brass)      |        | 38.26 € |
| ASSA blind cover set for lock cylinder openings (black/mirus)     |        | 53.18 € |