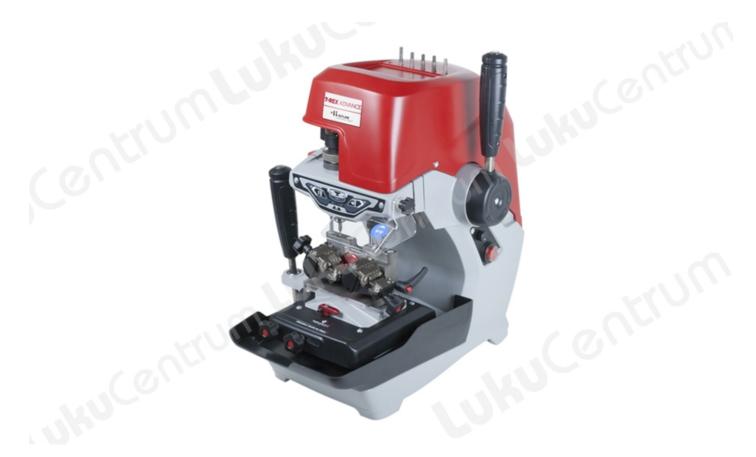

## Võtmete lõikamismasin Keyline T-Rex Advance

## Tootekirjeldus

- T-Rex Advance is the mechanical key cutting machine for laser, dimple and tubular keys whose performance is the gold standard, thanks to a perfect combination of mechanics, design and innovation.
- The variable angle oscillating clamp allows the optimal positioning of dimple keys with flat and inclined bitting, without need of additional clamps and adapters.
- The cutting speed, from 6,000 to 12,000 revolutions per minute, makes it possible for the operator to adapt the cutting process according to the type of cutting mill installed and the type of material used for the key.
- The electromechanical calibration function with visual and audible check, together with the large chip drawer and the automatic stop and accidental start prevention systems of its motor guarantee the complete safety of every process.
- The whole working area is lighted by special led lights that prevent any reflected glare.
- Thanks to its structure with carriages moving along ball bearing guideways, vertical suspension for dimple keys and side suspension for laser keys, the T-Rex Advance offers a completely vibration free and incredibly fluid performance in the cutting of keys.
- The T-Rex Advance is also equipped with an led panel with buttons and arrow keys to facilitate the calibrating and cutting operations.
- The system of ergonomic levers and knobs, the wide platform, the excellent visibility of the working area and the integrated cutting mills holder bay make T-Rex Advance exemplary in terms of ergonomics and efficiency of use.