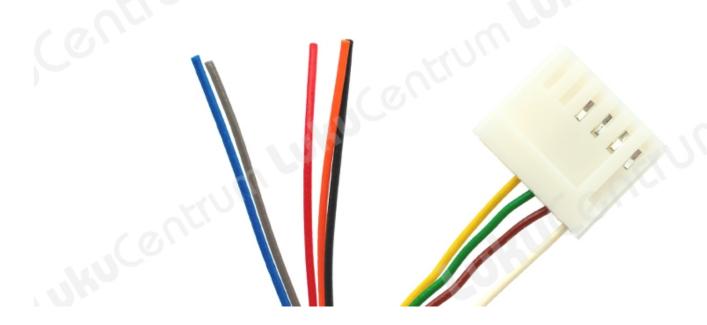

## **Features:**

- Cable Ø: ~ 5 mm
- 9 core cable
- For locks: EL654, EL655, EL754, EL755
  Working temperature: -20°C to +70°C

| TOOTENIMETUS                                                            | SOODUS | HIND    |
|-------------------------------------------------------------------------|--------|---------|
| Cable Abloy EA226 CAN - 10 m, 9x0,14 mm2 (for motor locks EL558, EL559) |        | 22.74 € |